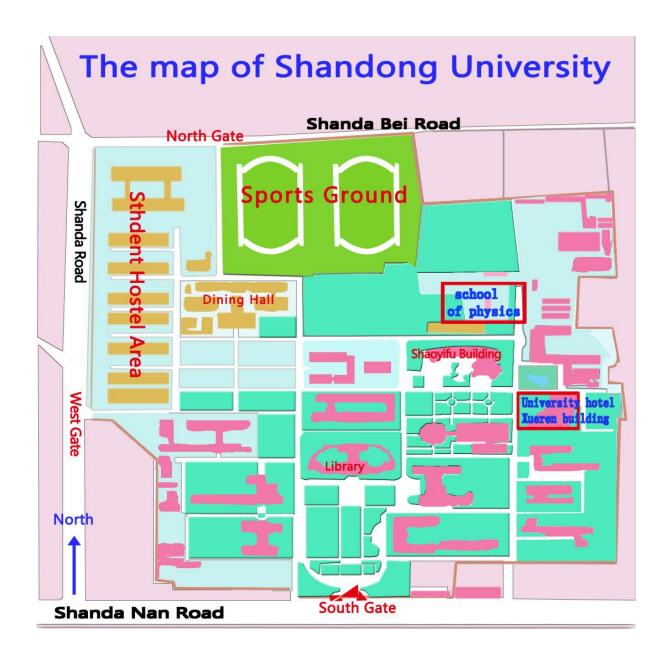

#### Site:

**Cofference room:** Siyuan Hall at 3<sup>rd</sup> Floor of Physics school of Shandong University

**Accommodation:** University hotel, Xueren building, in the campus of Shandong University, 50 meters to Physics school

**Address of Shandong University:** Shanda Nan Road 27, Jinan city, Shandong province, China

会议地点: 思源报告厅(物理学院3楼)

住宿地点: 山东大学中心校区校内学人大厦, 山东大学学术交流中心

山东大学地址: 山大南路 27 号,济南