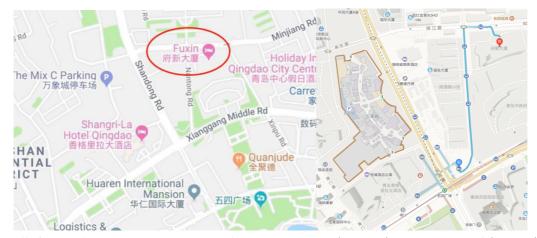

# 8, Maps:

Walk from subway station May Fourth Square Station (Exit B1) to Fuxin Hotel (~500m).

Walk from Fuxin Hotel to THE MIXC (~500m)