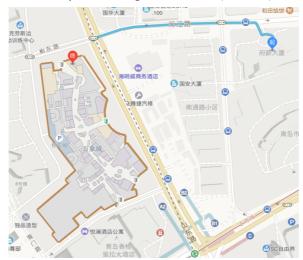

# 8, Maps:

Walk from subway station May Fourth Square Station (Exit B1) to Fuxin Hotel (~500m).

Walk from Fuxin Hotel to THE MIXC (~500m)