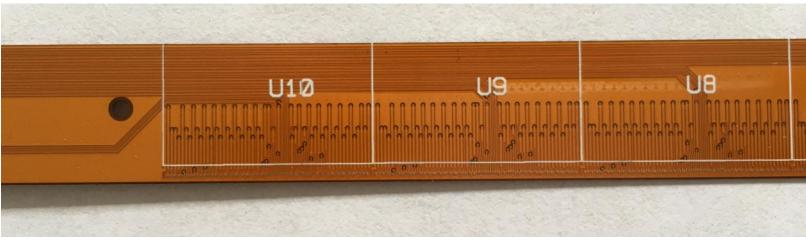

#### Flex cable

### **Boundary recognition**

Recognize the white boundary printed on the flex cables