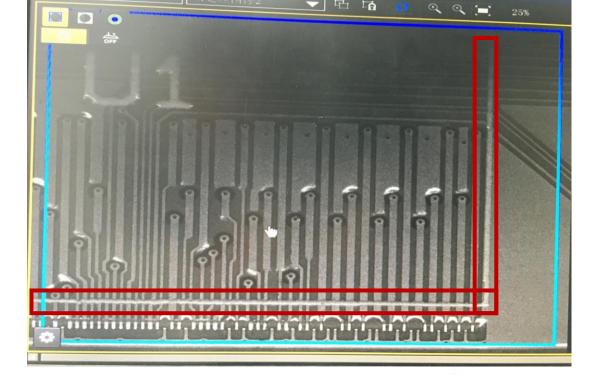

#### **Contour recognition**

### **Boundary recognition**

Recognize the white boundary printed on the flex cables