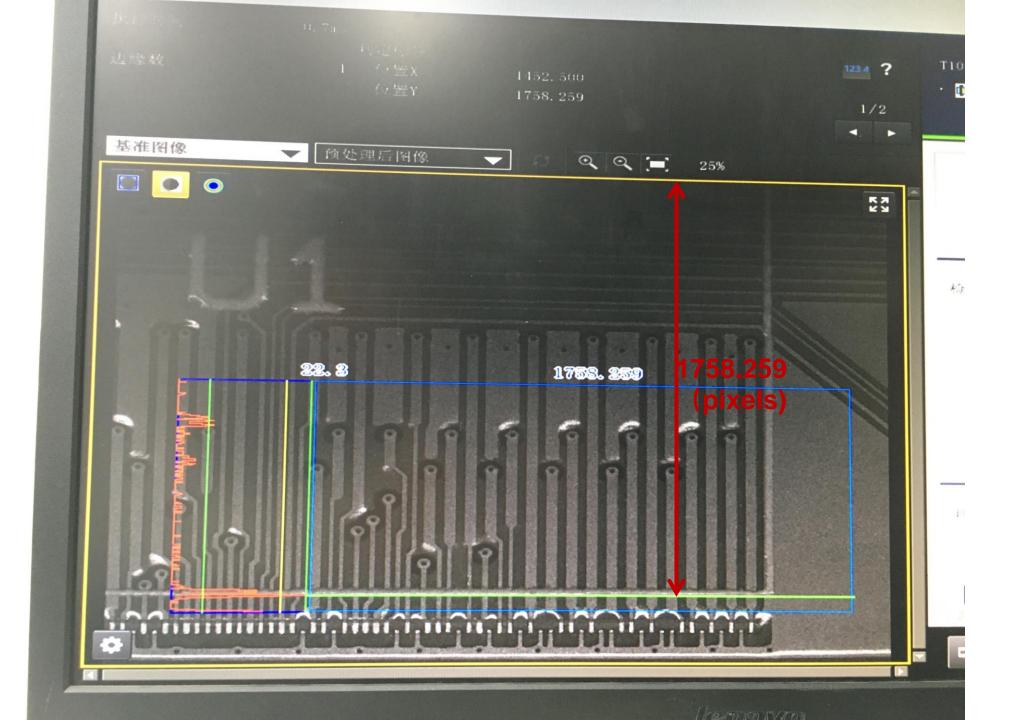

### **Boundary recognition**

Recognize the white boundary printed on the flex cables