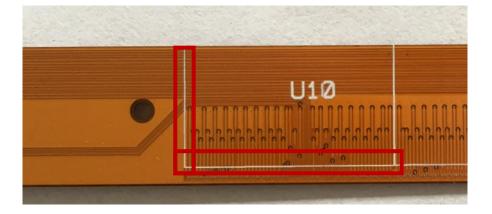

#### Flex cable

### **Boundary recognition**

Recognize the white boundary printed on the flex cables