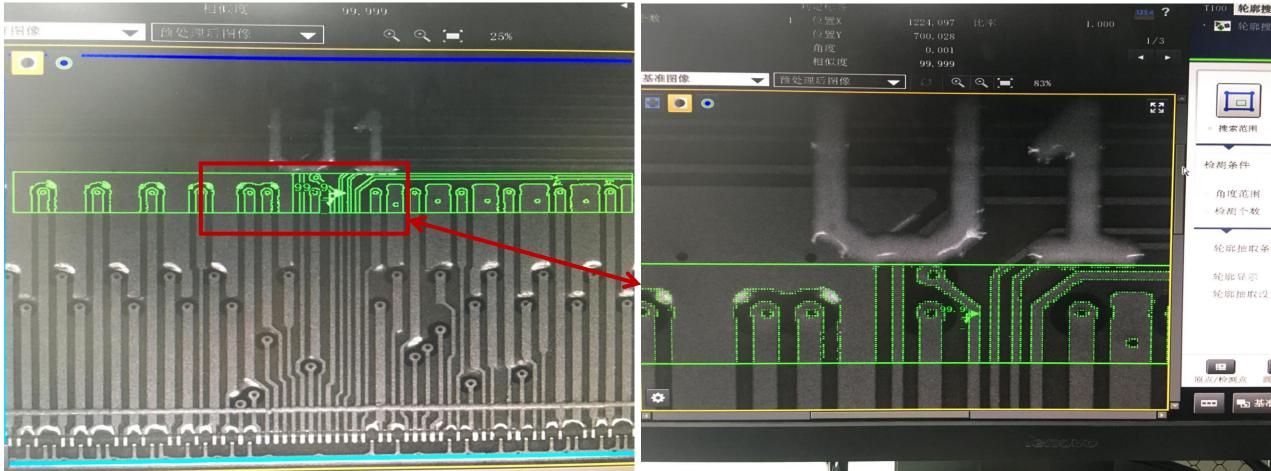

# CEPC MOST2 prototype assembly Pattern recognition

Xinhui Huang

# Gantry for vertex detector prototype assembly

- 3~5um good position resolution require high assembly precision
- Cooperate with domestic company on R & D Gantry automatic module assembly.
  - Pattern recognition with high resolution camera
  - Automatic chip pick-up and positioning
  - Automatic Glue dispending
  - **Gantry system**



#### **Pattern recognition**



### automatic glue dispending

# Pattern recognition

#### Flex cable

#### **Contour recognition**





### **Boundary recognition**

Recognize the white boundary printed on the flex cables







## Summary

High precision pattern recognition



## Summary

- Appropriate to use the white boundary for recognition?
- Other markers for pattern recognition?

# Backup