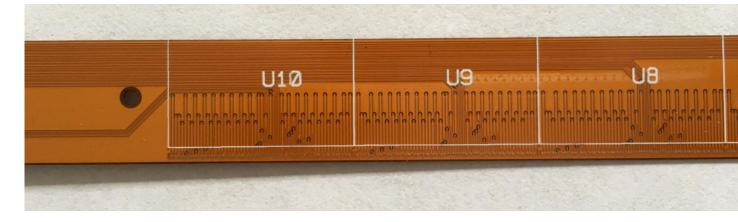

#### Flex cable

### **Boundary recognition**

Recognize the white boundary printed on the flex cables