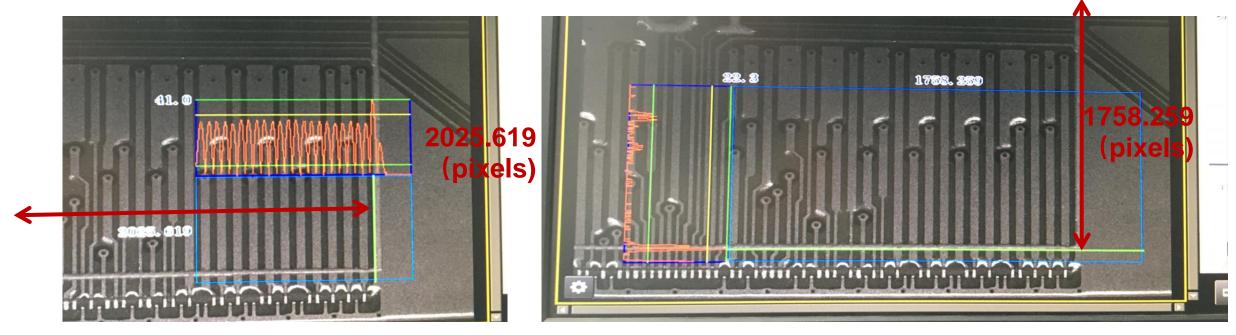

#### **Contour recognition**

### **Boundary recognition**

Recognize the white boundary printed on the flex cables