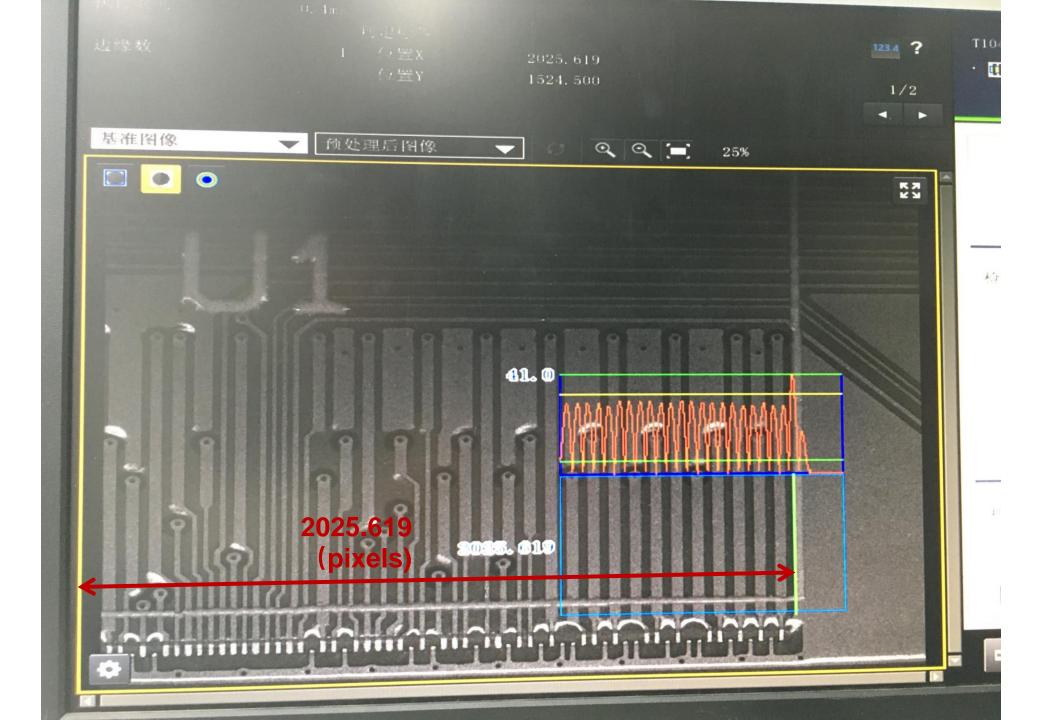

### **Boundary recognition**

Recognize the white boundary printed on the flex cables