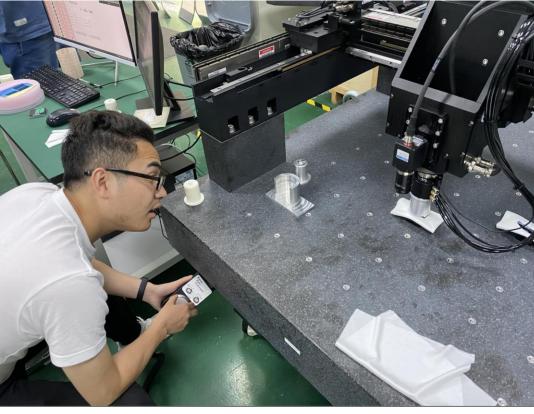

# Gantry for vertex detector prototype assembly

- 3~5um good position resolution require high assembly precision
- Cooperate with domestic company on R & D Gantry automatic module assembly.
  - Pattern recognition with high resolution camera
  - Automatic chip pick-up and positioning
  - Automatic Glue dispending
  - **Gantry system**