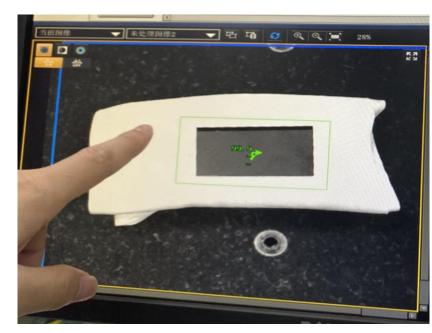

# CEPC MOST2 prototype assembly Pattern recognition

Xinhui Huang

# Gantry for vertex detector prototype assembly

- 3~5um good position resolution require high assembly precision
- Cooperate with domestic company on R & D Gantry automatic module assembly.
  - Pattern recognition with high resolution camera
  - Automatic chip pick-up and positioning
  - Automatic Glue dispending
  - **Gantry system**



#### **Pattern recognition**



### automatic glue dispending

# Pattern recognition

#### Flex cable

#### **Contour recognition**





### **Boundary recognition**

Recognize the white boundary printed on the flex cables







## Summary

High precision pattern recognition



## Summary

- Appropriate to use the white boundary for recognition?
- Other markers for pattern recognition?

# Backup