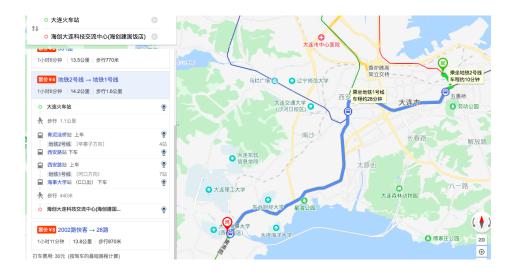

### 2 Dalian Railway Station

From Dalian Railway Station, walk to Dalian Railway Station Bus Station, take bus No.531 and get off at Sunrise Shopping Center Station.

Or from Dalian Railway Station, walk to Qingniwa Bridge Metro Station take Metro line 2 to Xi'an Road Station and transfer to Metro line 1 to Dalian Maritime University Station.

Taking taxi directly from Dalian Railway Station to the Hi Chance center, the cost is about RMB 30 yuan.

Figure 2: Taking No.531 bus to Hi Chance Center

Figure 3: Taking Metro to Hi Chance Center