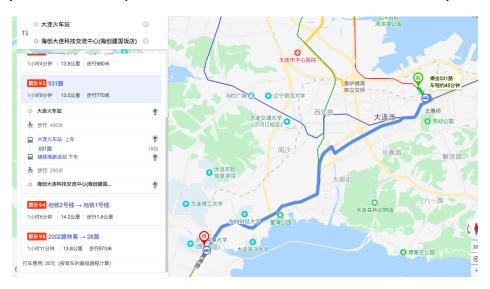

### 2 Dalian Railway Station

From Dalian Railway Station, walk to Dalian Railway Station Bus Station, take bus No.531 and get off at Sunrise Shopping Center Station.

Or from Dalian Railway Station, walk to Qingniwa Bridge Metro Station take Metro line 2 to Xi'an Road Station and transfer to Metro line 1 to Dalian Maritime University Station.

Taking taxi directly from Dalian Railway Station to the Hi Chance center, the cost is about RMB 30 yuan.

Figure 2: Taking No.531 bus to Hi Chance Center

Figure 3: Taking Metro to Hi Chance Center