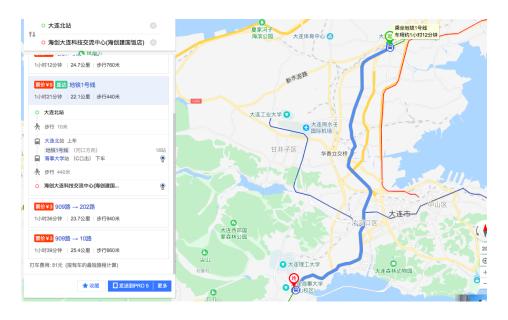

## 3 Dalian North Railway Station

Taking Metro line 1 from Dalian North Railway Station and get off at Dalian Maritime University Station. The cost is about RMB 5 yuan. Taking taxi directly from Dalian North Railway Station to the Hi Chance center, the cost is about RMB 51 yuan.

Figure 4: Taking Metro to Hi Chance Center