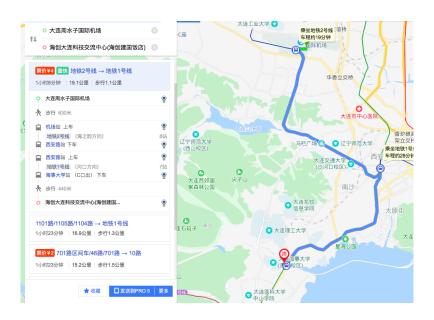

### 1 Dalian Zhoushuizi International Airport

Taking Metro line 2 from the Airport Atation to Xi'an Road Station and transfer to Metro line 1 to Dalian Maritime University Station, then you will arrive the Hi Chance Center. The toll is about 4 yuan.

Taking taxi directly from airport to the Hi Chance center, the cost is about 40 yuan.

Figure 1: Taking Metro from airport to Hi Chance Center