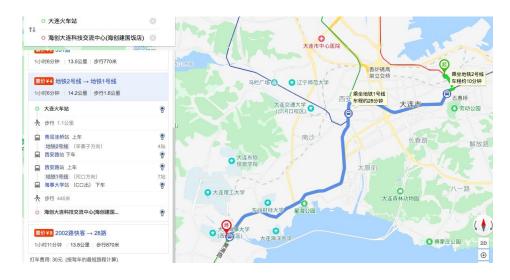

#### 2 Dalian Railway Station

From Dalian Railway Station, walk to Dalian Railway Station Bus Station, take bus No.531 and get off at Sunrise Shopping Center Station.

Or from Dalian Railway Station, walk to Qingniwa Bridge Metro Station take Metro line 2 to Xi'an Road Station and transfer to Metro line 1 to Dalian Maritime University Station.

Taking taxi directly from Dalian Railway Station to the Hi Chance center, the cost is about RMB 30 yuan.

Figure 2: Taking No.531 bus to Hi Chance Center

Figure 3: Taking Metro to Hi Chance Center