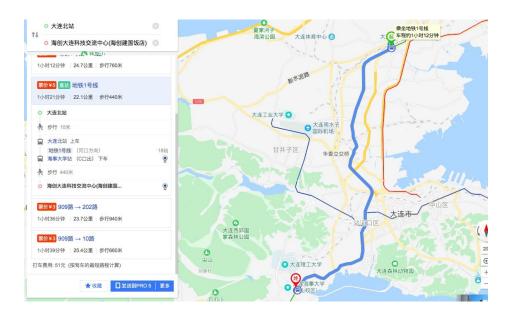

## 3 Dalian North Railway Station

Taking Metro line 1 from Dalian North Railway Station and get off at Dalian Maritime University Station. The cost is about RMB 5 yuan. Taking taxi directly from Dalian North Railway Station to the Hi Chance center, the cost is about RMB 51 yuan.

Figure 4: Taking Metro to Hi Chance Center