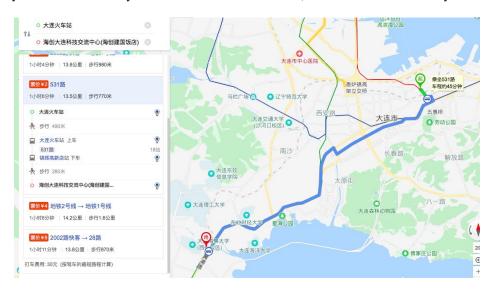

#### 2 Dalian Railway Station

From Dalian Railway Station, walk to Dalian Railway Station Bus Station, take bus No.531 and get off at Sunrise Shopping Center Station.

Or from Dalian Railway Station, walk to Qingniwa Bridge Metro Station take Metro line 2 to Xi'an Road Station and transfer to Metro line 1 to Dalian Maritime University Station.

Taking taxi directly from Dalian Railway Station to the Hi Chance center, the cost is about RMB 30 yuan.

Figure 2: Taking No.531 bus to Hi Chance Center

Figure 3: Taking Metro to Hi Chance Center