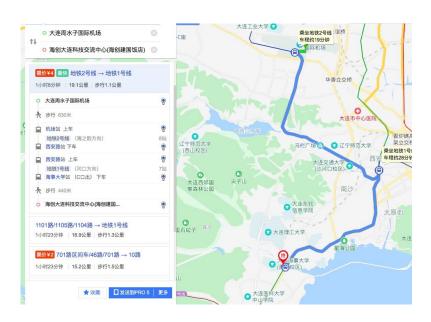

### 1 Dalian Zhoushuizi International Airport

Taking Metro line 2 from the Airport Atation to Xi'an Road Station and transfer to Metro line 1 to Dalian Maritime University Station, then you will arrive the Hi Chance Center. The toll is about 4 yuan.

Taking taxi directly from airport to the Hi Chance center, the cost is about 40 yuan.

Figure 1: Taking Metro from airport to Hi Chance Center