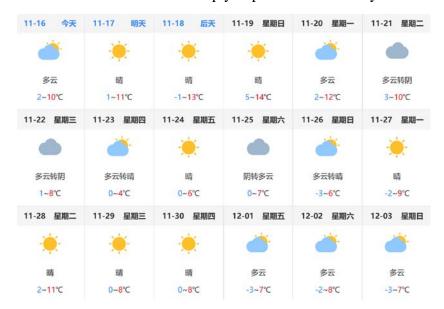

#### IV. Weather reminder for all

A brief weather forecast to help you plan ahead and stay warm.