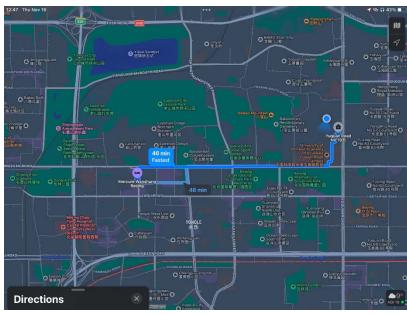

# Mercure Wanshang Beijing Hotel (北京万商花园美居酒店)

Subway: Walk 753m West to Bajiao Amusement Park Station (Gate B). Then take Subway Line 1 in direction Universal Resort(环球度假区方向) to Yuquanlu Station (玉泉路)(Exit A1). Walk 919m North to IHEP. (25mins)

Taxi: 10mins, ~17RMB