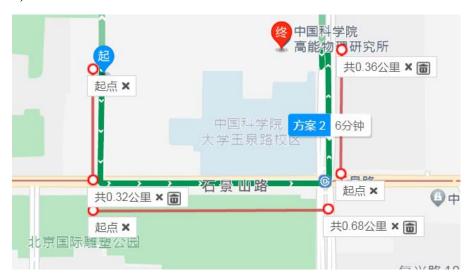

# Mercure Wanshang Beijing Hotel (北京万商花园美居酒店)

Subway: Walk 753m West to Bajiao Amusement Park Station (Gate B). Then take Subway Line 1 in direction Universal Resort(环球度假区方向) to Yuquanlu Station (玉泉路)(Exit A1). Walk 919m North to IHEP. (25mins)

Taxi: 10mins, ~17RMB