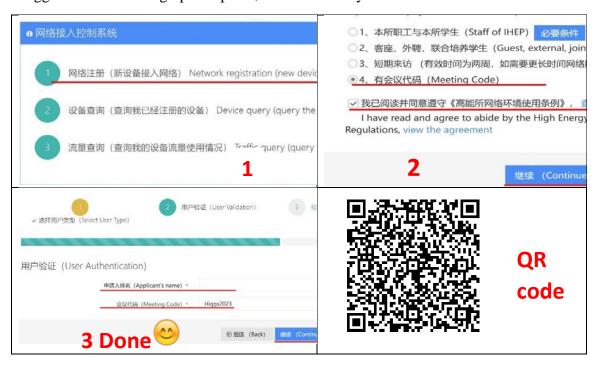

#### 5. Wi-Fi Instructions

Go to "wireless settings" on your device & connect to "IHEP", then the network registration page will show up, please fill in the below information and then you can have access to IHEP Wi-Fi. (Please input <a href="network.ihep.ac.cn">network.ihep.ac.cn</a> in your browser if the page does not show up). The below QR code also works for Wi-Fi application. The meeting code is "Higgs2023". For foreign participants, "eduroam" may also work.