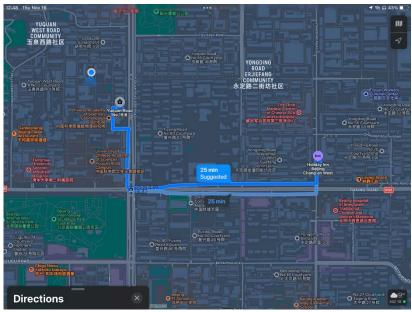

o Jianguomen Station (建国门地铁站).             | Step 3: Transfer to Subway Line 1 in    |  |
| Step 3: Transfer to Subway Line 1 in        | Gucheng direction (古城方向) for 3 stops to |  |
| Gucheng direction (古城方向) for 13 stops to    | Yuquanlu Station (玉泉路站) (Exit A1)       |  |
| Yuquanlu Station (玉泉路站) (Exit A1)           | Step 4: 994m walk to the hotel          |  |
| Step 4: 748m walk to the hotel              |                                         |  |
|                                             |                                         |  |
| By                                          | taxi                                    |  |
| 45km, ~150RMB                               | 62km, ~200RMB                           |  |

#### 2) From hotel to IHEP

# Holiday Inn Hotel (长峰假日酒店)



On foot: 25mins

Taxi: 6mins, ~13RMB

# Mercure Wanshang Beijing Hotel (北京万商花园美居酒店)



Subway: Walk 753m West to Bajiao Amusement Park Station (Gate B). Then take Subway Line 1 in direction Universal Resort(环球度假区方向) to Yuquanlu Station (玉泉路)(Exit A1). Walk 919m North to IHEP. (25mins)

Taxi: 10mins, ~17RMB

# Gao Neng Xing Yuan Hotel (高能星源酒店)

#### 1) 18-minute walk



# 2) 12-minute walk



#### IHEP Guest House (高能所专家招待所)

In IHEP campus



# III. Tips for foreign participants

1. Currency: The official currency in China is the Chinese Yuan (CNY). It is advisable to carry some cash for small purchases, as credit cards may not be accepted everywhere. You can also download and register WeChat app for paying(WeChat - Free



messaging and calling app), it is quite convenient in China, dur