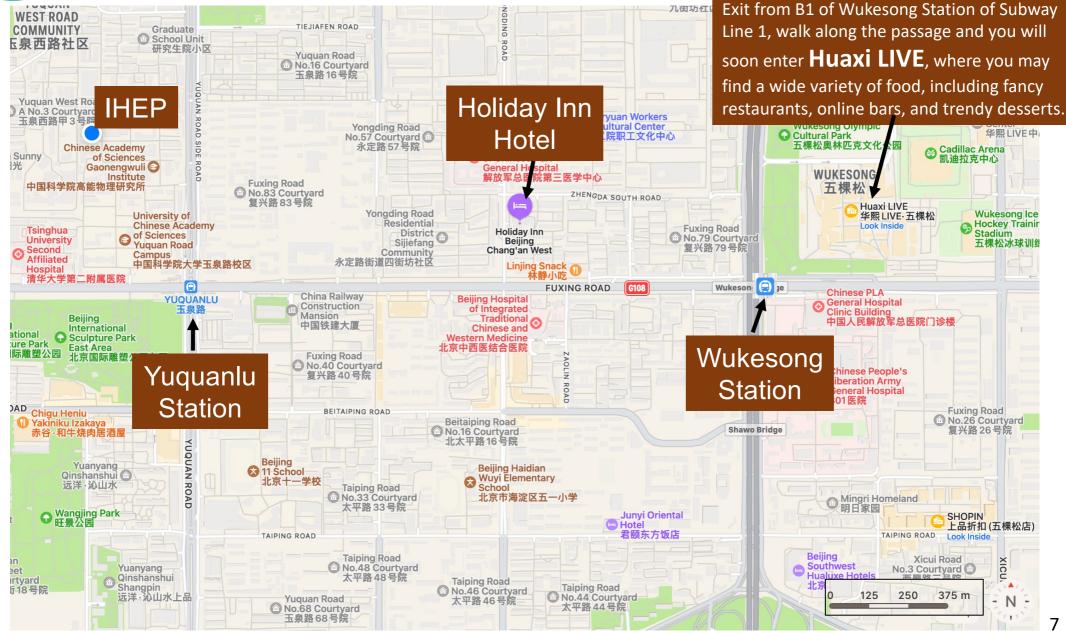

ngs in A214 (ID: 97135703418 Password: 350831)
- Link for meetings in C305 (ID: 97457500692 Password: 954314)
- Note: Plenary sessions will be recorded
- Please keep the discussions as organized as possible (wait for the microphones!) so that online participants can more easily follow and contribute.

**Speakers:** please post your slides half a day before your talk, and be ware of the slight different time slots as the schedule is tight



# **Coffee breaks, Lunches, Reception**



- Coffee breaks at the cafeteria, second floor of Main Building
- Buffet for lunches at IHEP
   Expert Restaurant
- Reception on Monday evening at Multidisciplinary Building





## **Conference Banquet**

#### QuanJuDe, Peking Duck, 6pm –9pm, Thursday November 30





# Huaxi LIVE - "Beijing West Night City"





## Wanda Plaza - food court





# Visit/Excursion on Dec. 2

- Two tracks both on Dec. 2
  - Visit to HEPS/PAPS
  - Excursion to Great Wall

Please sign up in the registration desk outside of A214 if you plan to join







## Contacts

- Please do not hesitate to contact us for any issues, or questions during the conference
- email: <u>higgs2023@ihep.ac.cn</u>
- Mingshui Chen : +86 13581949604
   Yaquan Fang : +86 13141034925
   Hongjuan Xu : +86 15210431173
   Jing Zhou : +86 15810593139

# **Enjoy Higgs 2023 and Beijing!**