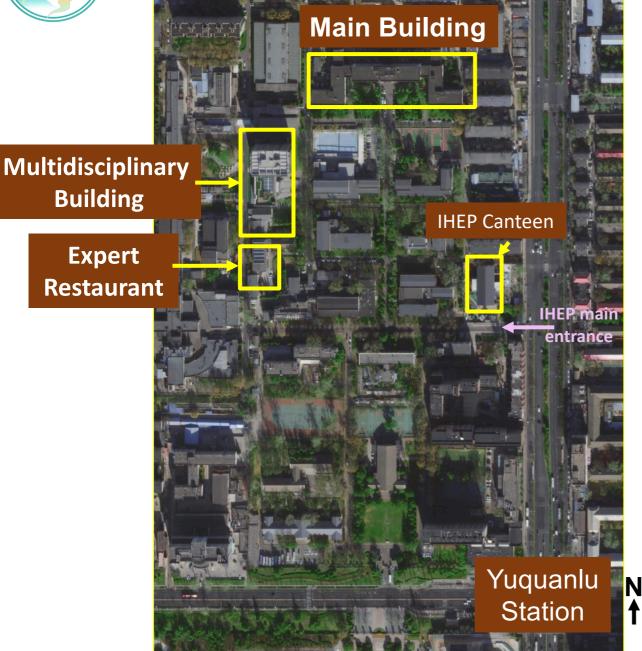

# **Coffee breaks, Lunches, Reception**

- Coffee breaks at the cafeteria, second floor of Main Building
- Buffet for lunches at IHEP
   Expert Restaurant
- Reception on Monday evening at Multidisciplinary Building