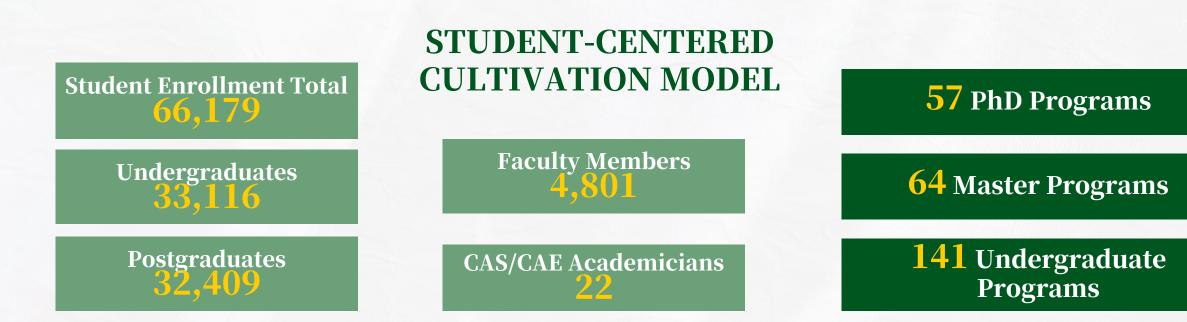

### **OVERVIEW**

- A leading comprehensive research university in China (top 10)
- **#7** in China, **#79** worldwide (Academic Ranking of World Universities, 2022)
- 20 disciplines ranked in the top 1% in the world, second most in China (ESI, 2020)

### TALENT CULTIVATION

# "School-Faculty-University" Pattern 70 Schools and Departments most complete disciplines to offer in China

| <b>Clinical Medicine</b>        | Chemistry              | Pharmacology &<br>Toxicology |  |  |
|---------------------------------|------------------------|------------------------------|--|--|
| <b>Computer Science</b>         | Environment / Ecology  | Materials Science            |  |  |
| Molecular Biology &<br>Genetics | Biology & Biochemistry | Engineering                  |  |  |

9 Disciplines Top 0.1%, 20 disciplines top 1% (ESI Ranking)