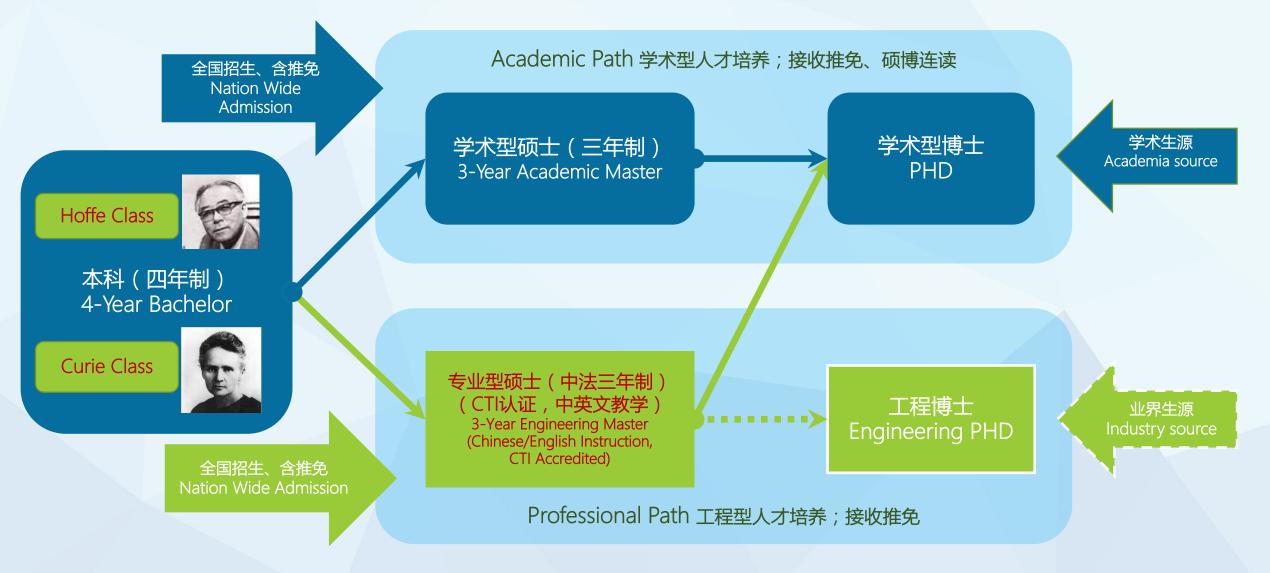

### TALENT CULTIVATION

# "School-Faculty-University" Pattern 70 Schools and Departments most complete disciplines to offer in China

| <b>Clinical Medicine</b>        | Chemistry              | Pharmacology &<br>Toxicology |  |  |
|---------------------------------|------------------------|------------------------------|--|--|
| <b>Computer Science</b>         | Environment / Ecology  | Materials Science            |  |  |
| Molecular Biology &<br>Genetics | Biology & Biochemistry | Engineering                  |  |  |

9 Disciplines Top 0.1%, 20 disciplines top 1% (ESI Ranking)