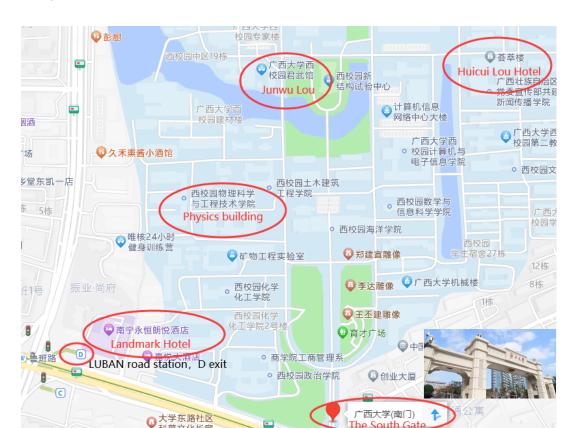

### 1. Hui Cui Lou Hotel (荟萃楼酒店)

Located at Guangxi University, it consumes about 3 mins to walk to the meeting rooms.

a) Business twin bed, 314 RMB, breakfast included, with two 1.35 m bed.

b) Business queen room, 286 RMB, breakfast included, with one 1.5 m bed.

# 2. Landmark Hotel (永恒朗悦酒店)

Nearby the South gate of Guangxi University and Luban Road subway station, it consumes about 5 - 10 mins to walk to the meeting rooms.

a) Luxury twin bed (45 square meters), 328 RMB, one breakfast included, with two 1.5m bed.

#### C) High-speed trains + Subway (动车+地铁) (about 30mins)

Take the high-speed railway at the airport to Nanning railway station (about 16.00 RMB), and then take the subway line 1(towards Shibu, costs 2.00 RMB), get off the subway at Guangxi University Station, exit the station from the H exit and enter Guangxi University, and walk 1km to the Hui Cui Lou hotel. Or get off at LUBAN LU Station, exit at D Exit, walk 50 meters to the Landmark Hotel.

(在机场乘坐高铁到南宁站(约 16 元),后可选择乘坐地铁 1 号线(往石埠方向,票价 2 元),在"广西大学站"下地铁;从 H 出口出站进入广西大学,步行 1 公里到荟萃楼酒店。 或者在鲁班路站下车,在 D 出口出口下,步行 50 米即可到达永恒朗悦酒店。)

#### a) By subway Line 1: (about 50 mins)

Nanning East Railway Station -> Get off at the Guangxi University station, exit the station from the H exit and enter Guangxi University, and walk 1km to the Hui Cui Lou hotel. Or get off at LUBAN LU Station, exit at D Exit, walk 50 meters to the Landmark Hotel. (Ticket price 5.00 RMB)

(地铁 1 号线:到广西大学地铁站下车,从 H 出站口出站进入广西大学,步行 1000m 到达 荟萃楼酒店。或到鲁班路站下车,从 D 出站口出站,步行 50 米到达永恒朗悦酒店。票价:5元)

b) Taxi: about 60 RMB (about 25 mins)

#### a) By subway Line 1: (about 10 mins)

Nanning Railway Station -> Get off at the Guangxi University station, exit the station from the H exit and enter Guangxi University, and walk 1km to the Hui Cui Lou hotel. Or get off at LUBAN LU Station, exit at D Exit, walk 50 meters to the Landmark Hotel. (Ticket price 2.00 RMB)

(地铁 1 号线:到广西大学地铁站下车,票价 2 元,从 H 出站口出站进入广西大学,步行 1000m 到达荟萃楼酒店。或到鲁班路站下车,从 D 出站口出站,步行 50 米到达永恒朗悦酒店)

b) Taxi: about 20 RMB (about 20 mins)