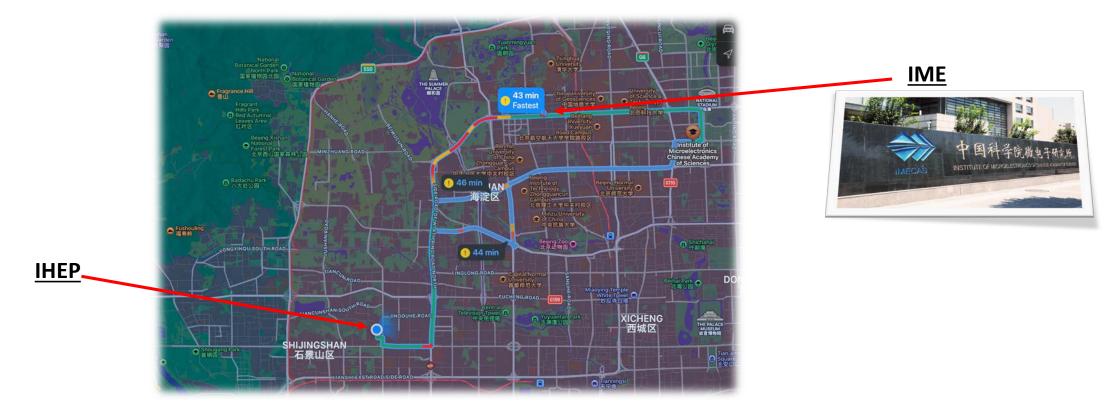

#### IME & HEPS

• IME: Institute of Microelectronics of the Chinese Academy of Sciences (In Chaoyang District, 22km from IHEP, ~40 mins by car)