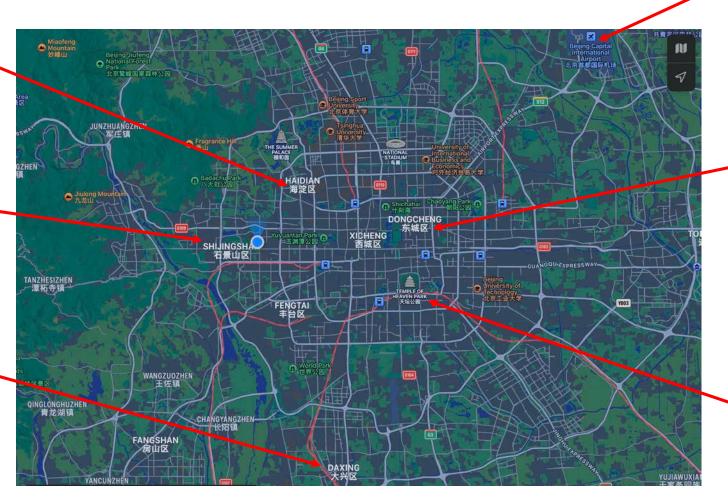

## Beijing

**Beijing Capital International Airport** 

**The Summer Palace** 

**☆**IHEP

Beijing Daxing International Airport

<u>Tian'anmen Square</u> & <u>The Forbidden City</u>

Temple of Heaven Park