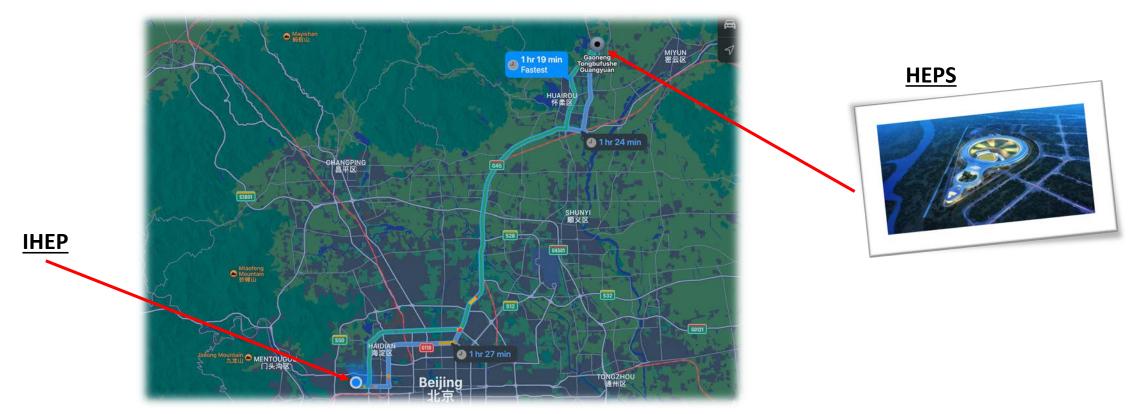

## IME & HEPS

HEPS: High Energy Photon Source
 (In Huairou District, 80km from IHEP, ~1 hour and 20 mins by car)