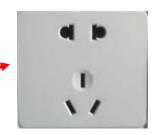

## Tips

- Travel guide (mobile payment, online taxi/car hailing apps, subway, bus etc.): english.visitbeijing.com.cn
- Both US type and European type (but without ground connection)
  work in China. Voltage is always 220 V, so US devices need to support
  220 V (not 110 V). If your electronic devices are designed for a
  different voltage, it is crucial to carry a voltage converter or
  transformer to ensure compatibility.
- To hail a legitimate taxi in Beijing, look for the official yellow taxis, with a clear company logo and a lit "Taxi" sign on the roof.
- Better to take some RMB cash and changes if you cannot use mobile payment in China.
- Google map cannot work in China, you can download Gaode or Baidu Map. Apple map works.