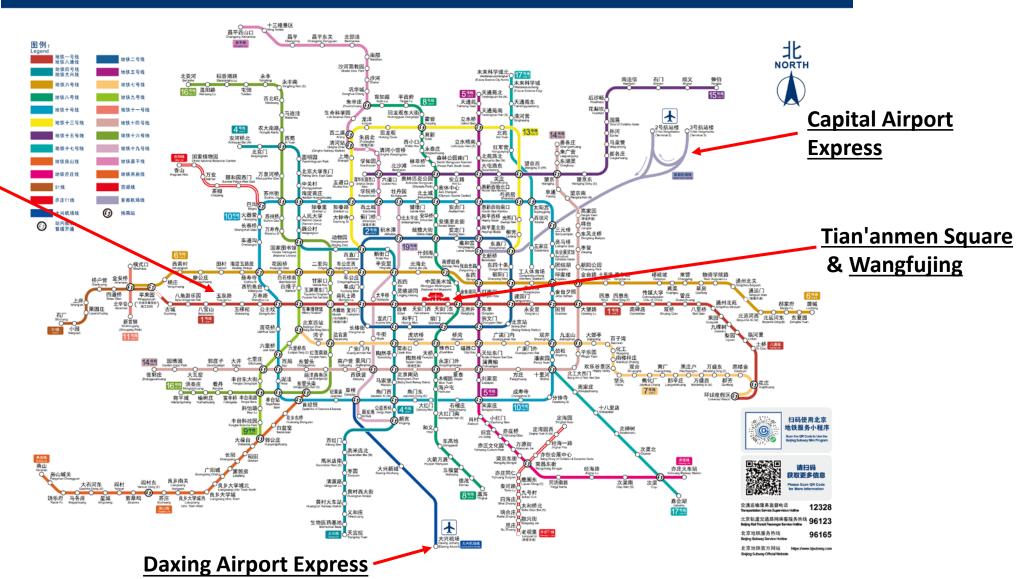

#### 北京城市轨道交通线网图 Beijing Rail Transit Lines

Line 1,

**Yuquan Lu Station** 

Exit A to XIHEP