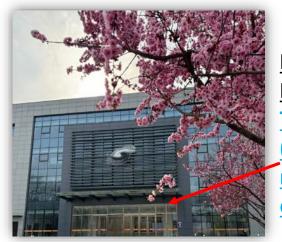

#### Multidisciplinary Building

The meeting venue (Ground floor, meeting room 122, 124 on the left side)