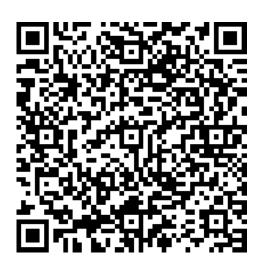

#### IHEP Wi-Fi

- Connect to "IHEP" Wi-Fi in your device and register the network with our meeting code: **HGTD**.
- You can also scan below QR code for registering directly.