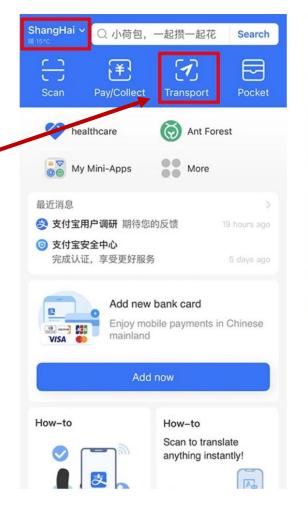

## . Taking public transport with Alipay

Choose the location firstly. Find all the service channels, such as Bus, Metro, Taxi, Train, Plane and Bike in the 'Transport' button. Note that '12306' here refers to the train.