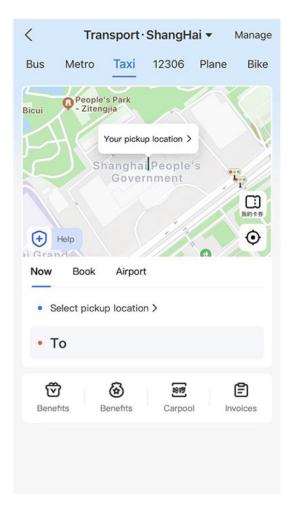

## . Taking public transport with Alipay

Choose the location firstly. Find all the service channels, such as Bus, Metro, Taxi, Train, Plane and Bike in the 'Transport' button. Note that '12306' here refers to the train.