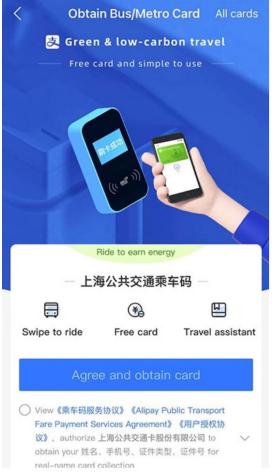

Choose the location firstly: Beijing Before taking the subway or bus for the first time, you need to obtain Bus/Metro Card.

Click the transport secondly: **Transport** 

- Khuram Tariq has succeeded to get the QR code for the Beijing Metro.
- If you have some problems, you could contact Khuram or me via email.
- ktariq@ihep.ac.cn
- fanyy@ihep.ac.cn