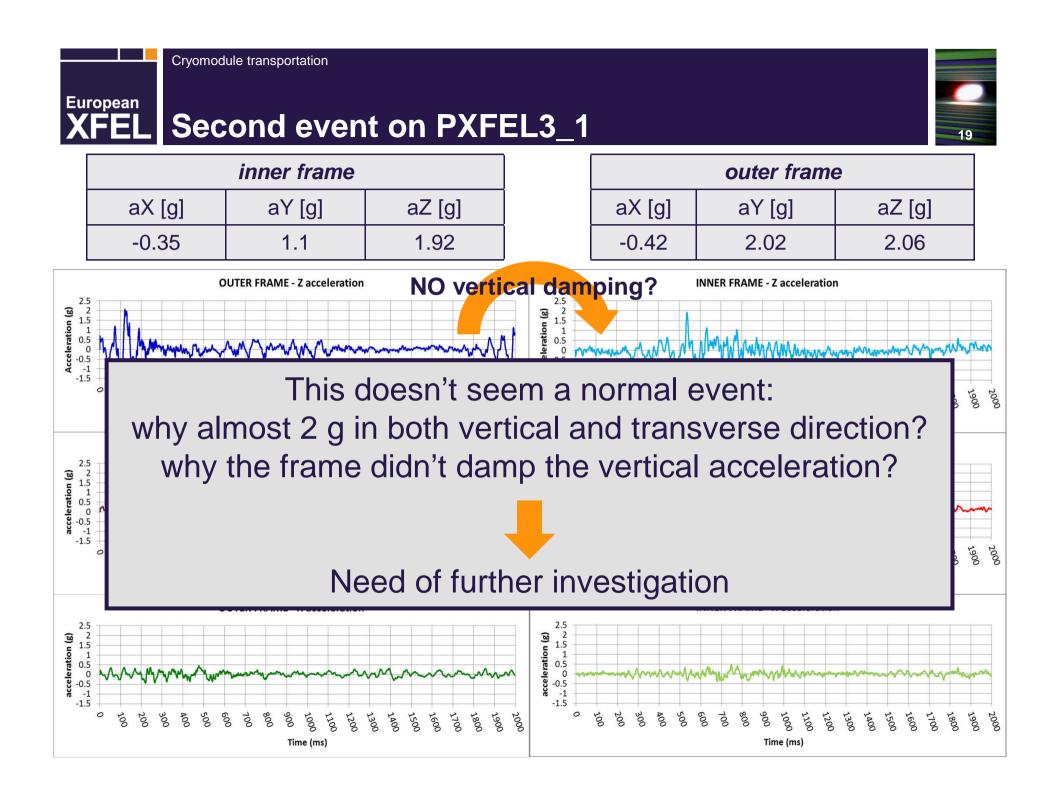

### 2 main event, one on the outer and one on the inner frame

6<sup>th</sup> December 2011, Beijing, TTC meeting S. Barbanotti