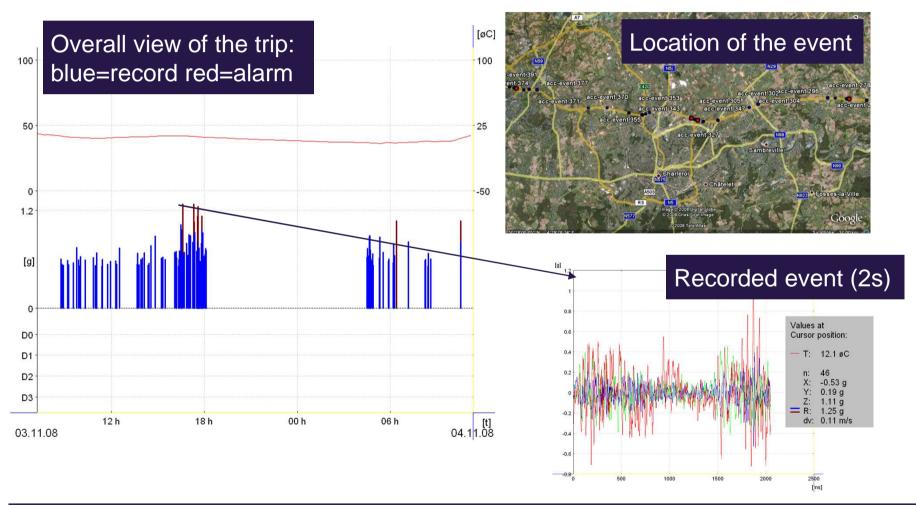

### **XFEL** Example of recorded values

### Module 8 transportation from Desy to CEA