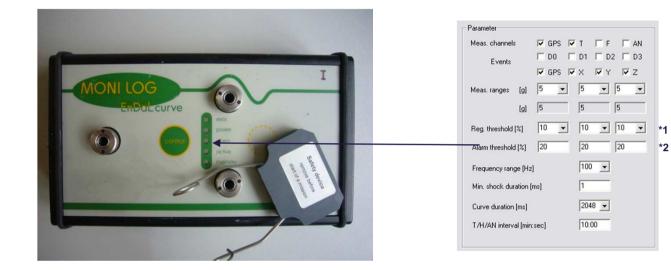

## **XFEL** Transportation monitoring system

- 2 independent x, y, z accelerometers, with synchronized time stamps (set at the beginning from the computer)

MoniLog measurement system

- GPS recording
  - Values to be set:
    - Record (record of time and x, y, z values)
    - Alarm (detailed record of the next 2s)

## **XFEL** Transportation monitoring system

|                    | Hambu        | rg - Saclay                 | Saclay – Hamburg |               |  |
|--------------------|--------------|-----------------------------|------------------|---------------|--|
|                    | inside frame | outside frame               | inside frame     | outside frame |  |
| Record (*1)        | 0,5 g        | 1,0 g (PXFEL)<br>2,0 g (M8) | 0,5 g            | 1,0 g         |  |
| Alarm (* <b>2)</b> | 1,0 g        | 1,5 g (PXFEL)<br>2,0 g (M8) | 1,0 g            | 1,5 g         |  |