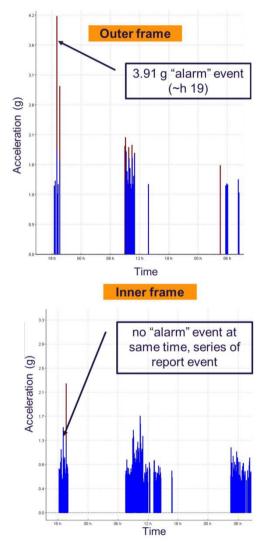

### 2 main event, one on the outer and one on the inner frame

6<sup>th</sup> December 2011, Beijing, TTC meeting S. Barbanotti