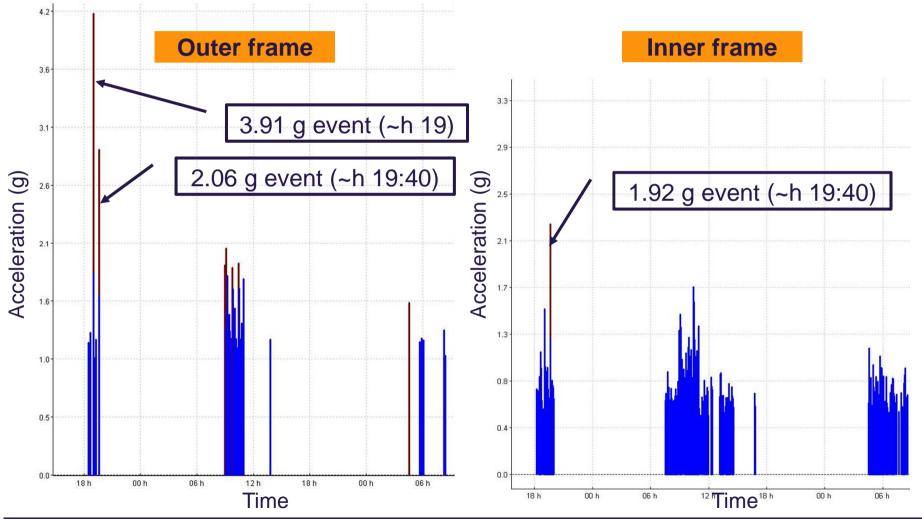

### 2 main event, one on the outer and one on the inner frame

6<sup>th</sup> December 2011, Beijing, TTC meeting S. Barbanotti