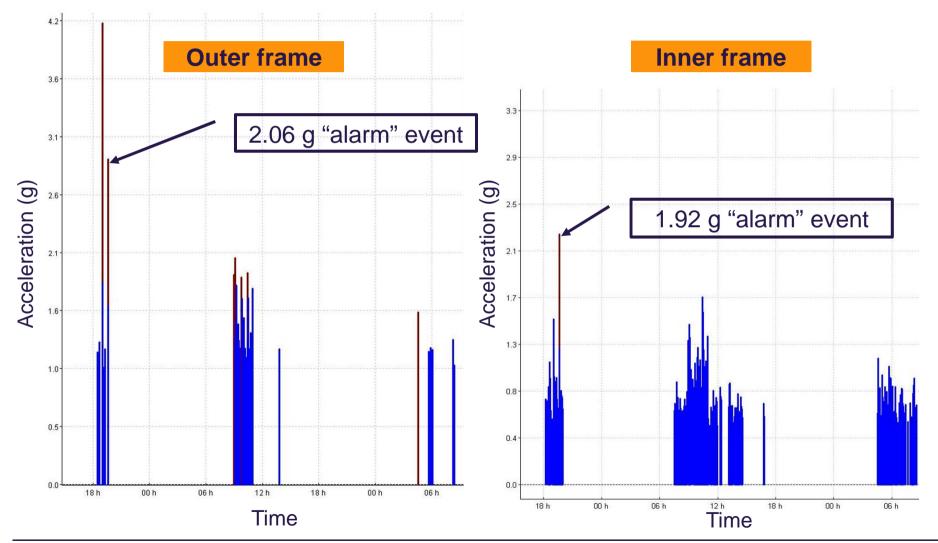

### **XFEL** Example of recorded values

### Module 8 transportation from Desy to CEA

### 2 main event, one on the outer and one on the inner frame

6<sup>th</sup> December 2011, Beijing, TTC meeting S. Barbanotti