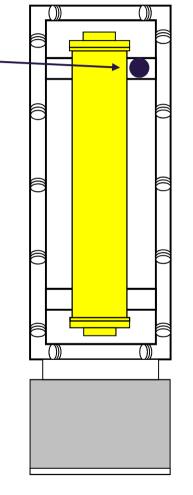

## **XFEL** Transportation monitoring system

- 2 independent x, y, z accelerometers, with synchronized time stamps (set at the beginning from the computer)

MoniLog measurement system

- GPS recording
  - Values to be set:
    - Record (record of time and x, y, z values)
    - Alarm (detailed record of the next 2s)