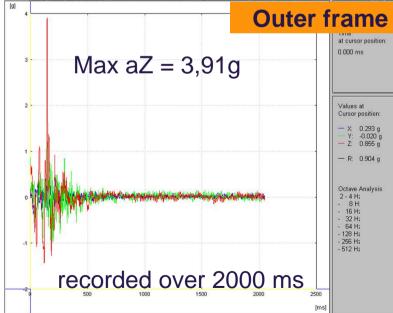

### 2 main event, one on the outer and one on the inner frame

6<sup>th</sup> December 2011, Beijing, TTC meeting S. Barbanotti