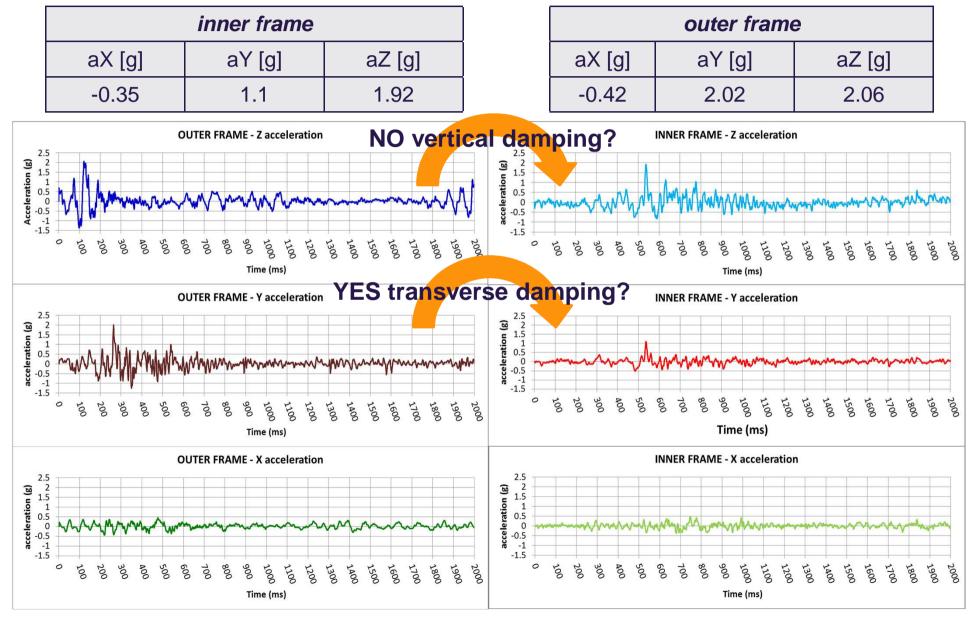

### 2 main event, one on the outer and one on the inner frame

6<sup>th</sup> December 2011, Beijing, TTC meeting S. Barbanotti