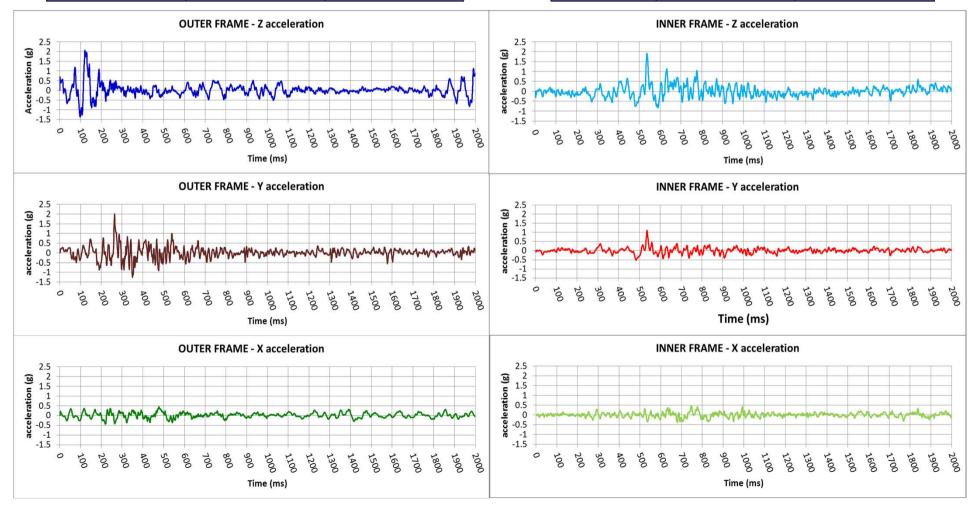

### 2 main event, one on the outer and one on the inner frame

6<sup>th</sup> December 2011, Beijing, TTC meeting S. Barbanotti