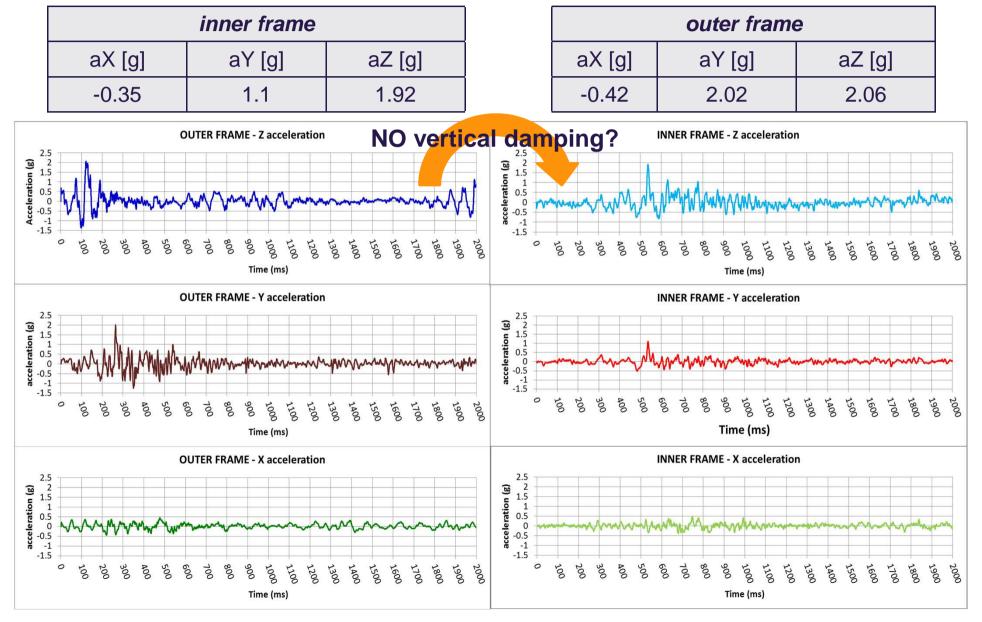

### 2 main event, one on the outer and one on the inner frame

6<sup>th</sup> December 2011, Beijing, TTC meeting S. Barbanotti