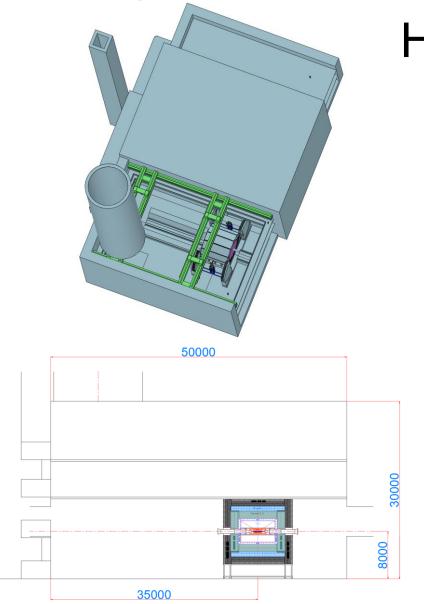

# 1. Report outline --- Detector Mechanical Overall and Installation

- 14 Detector Mechanical Overall and Installation
  - 14.1 Design of the underground detector hall
    - 14.1.1 Detector Mechanical Overall Design Requirements(installation)
    - 14.1.2 Layout of the underground detector hall(Include experiment and auxiliary Hall)
  - 14.2 Overall mechanical design of detectors
    - 14.2.1 Layout of the general Drawing
      - (Requirement: weight, dimensions, clearance, accuracy)
    - 14.2.2 Installation design of the yoke iron(zero-assist tool)