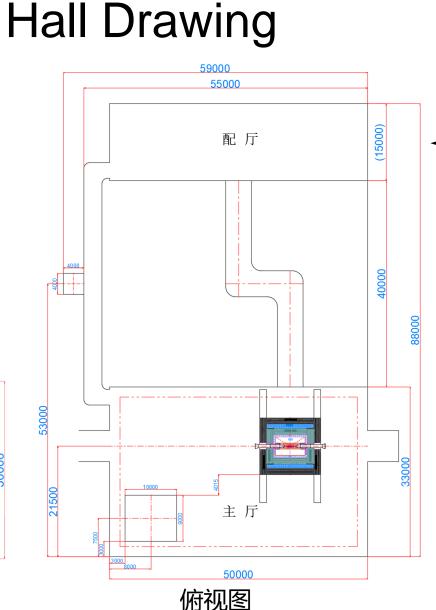

# 1. Report outline --- Detector Mechanical Overall and Installation

- 14 Detector Mechanical Overall and Installation
  - 14.1 Design of the underground detector hall
    - 14.1.1 Detector Mechanical Overall Design Requirements(installation)
    - 14.1.2 Layout of the underground detector hall(Include experiment and auxiliary Hall)
  - 14.2 Overall mechanical design of detectors
    - 14.2.1 Layout of the general Drawing
      - (Requirement: weight, dimensions, clearance, accuracy)
    - 14.2.2 Installation design of the yoke iron(zero-assist tool)