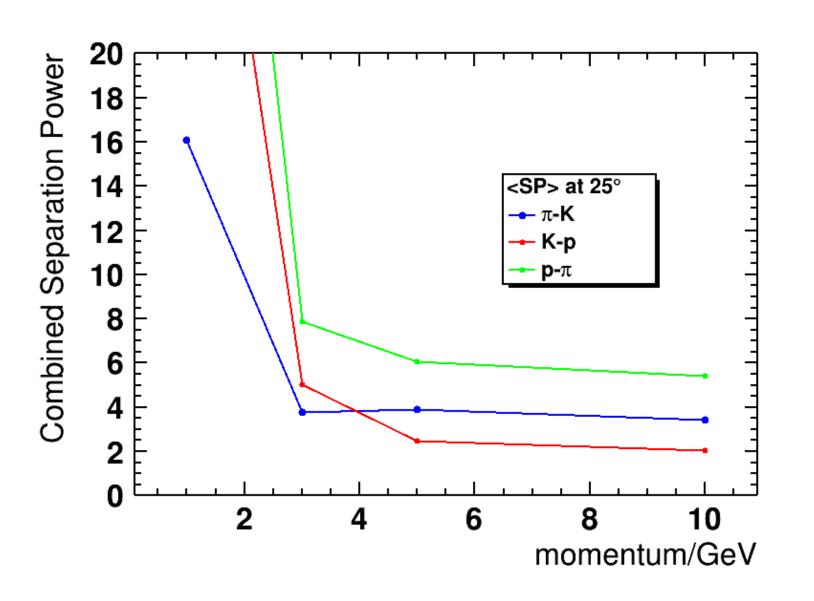

## Bugfix for the Missing Endcap OTK in TOF Rec.

tdr25.3.0 + MR 233

Separation power at 25°