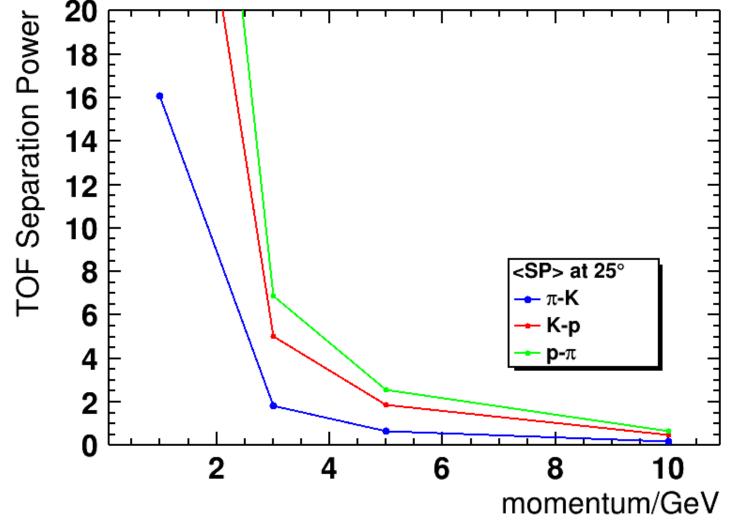

## Bugfix for the Missing Endcap OTK in TOF Rec.

tdr25.3.0 + MR 233

Separation power at 25°