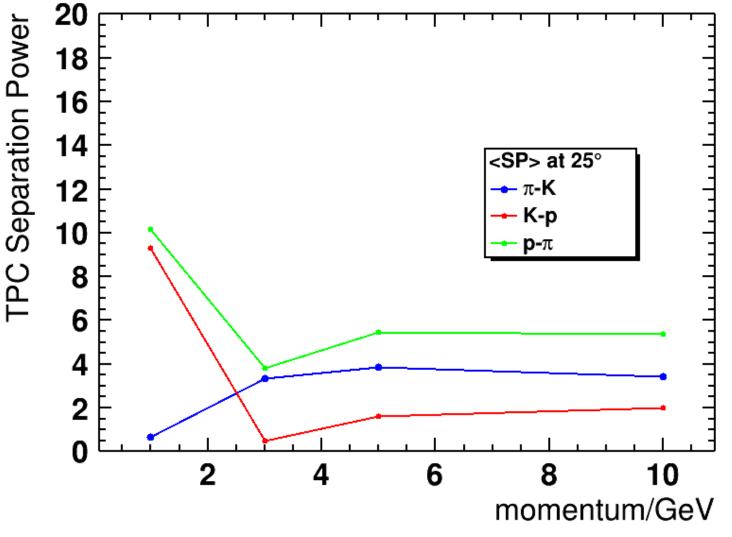

## Bugfix for the Missing Endcap OTK in TOF Rec.

tdr25.3.0 + MR 233

Separation power at 25°