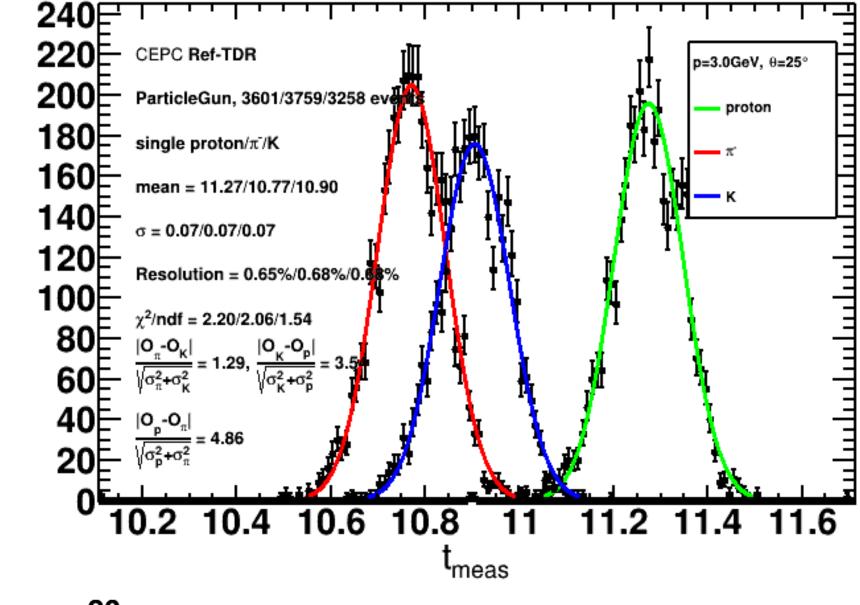

## Bugfix for the Missing Endcap OTK in TOF Rec.

tdr25.3.0 + MR 233

Separation power at 25°