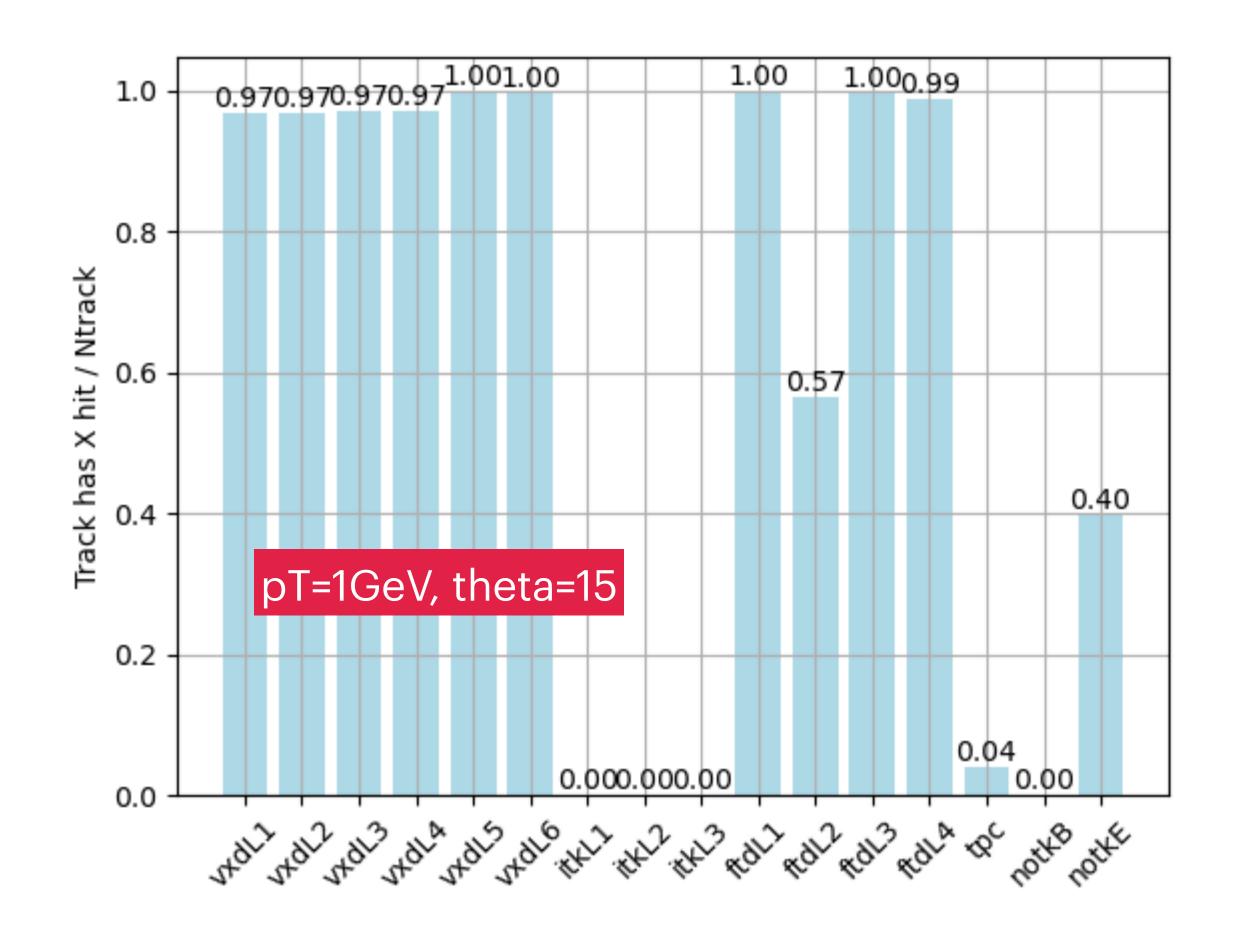

## Forward Tracks

- Based on tdr25.3.0
- MR 232 was merged to SW hours ago, not included yet