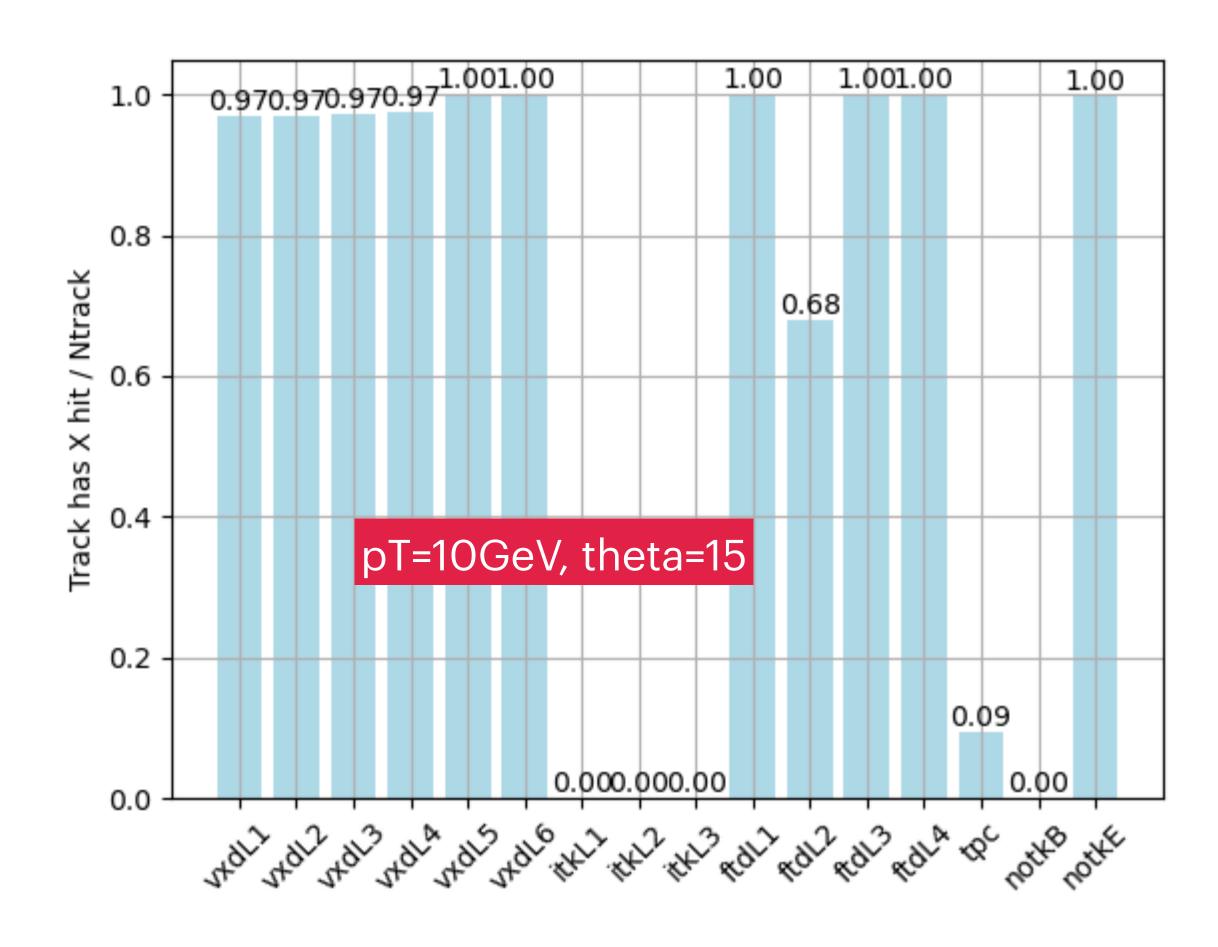

## Forward Tracks

- Based on tdr25.3.0
- MR 232 was merged to SW hours ago, not included yet