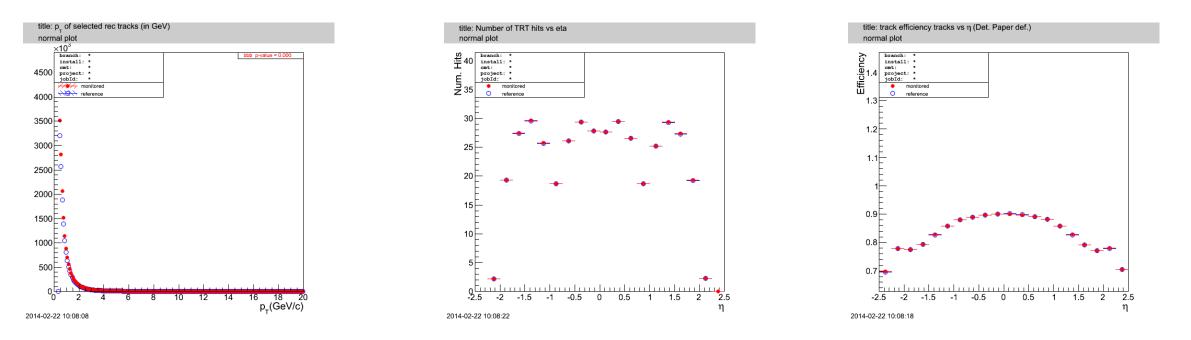

## Validation task:

Test : s1469\_d833\_r5171 (standard MC12 sim with GEO-20 in 17.2.0.2, digi+reco in two steps in 17.3.12.2) Reference: s1469\_r5080 (standard MC12 sim with GEO-20 in 17.2.0.2, digi+reco in 17.2.12.1) No changes expected.

We have test and reference samples.

The task is mainly to check how different the test sample is from the reference one.

We have 3 status: failed warn OK

There are still a lot of stuffs to look into..