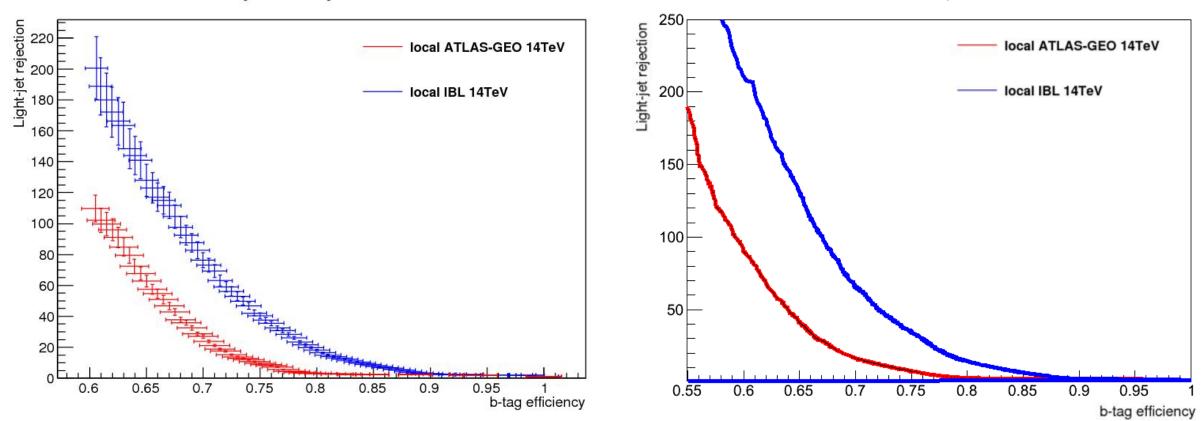

## Work status

2014.3.3

## IBL B\_tagging ROC

Efficiency v.s. Rejection with MV1



Graph



## Validation task:

Test : s1469\_d833\_r5171 (standard MC12 sim with GEO-20 in 17.2.0.2, digi+reco in two steps in 17.3.12.2) Reference: s1469\_r5080 (standard MC12 sim with GEO-20 in 17.2.0.2, digi+reco in 17.2.12.1) No changes expected.



We have test and reference samples.

The task is mainly to check how different the test sample is from the reference one.

We have 3 status: failed warn OK

There are still a lot of stuffs to look into..

## VBF analysis

- On going
- Able to run the tool, need to generate some toy.