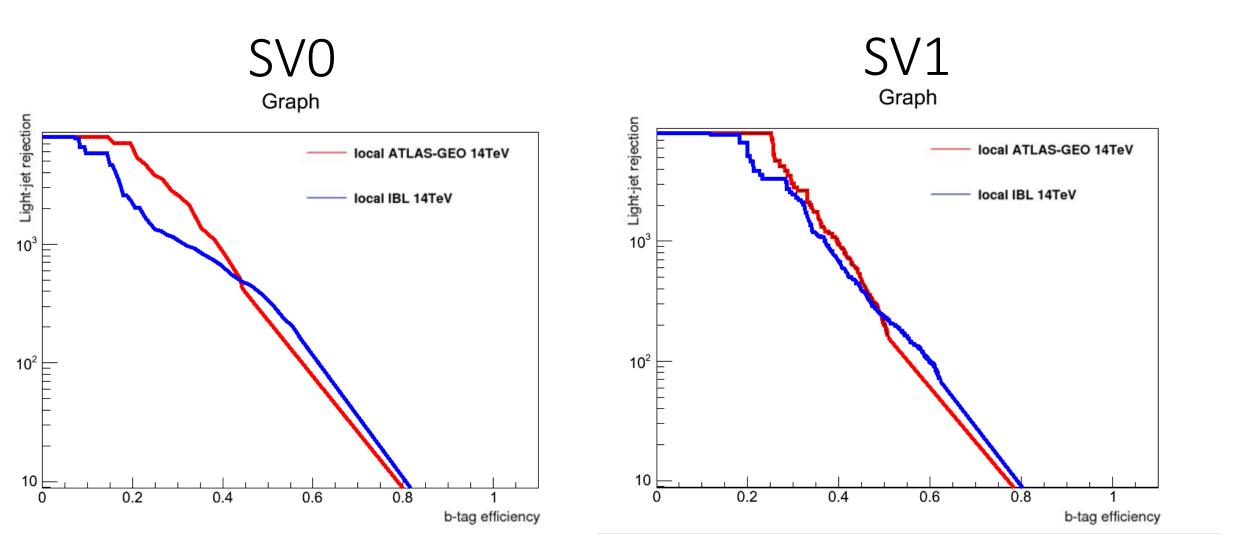

## Work status

2014.3.3

## IBL B\_tagging ROC

Efficiency v.s. Rejection with MV1



Graph



## Validation task:

Test : s1469\_d833\_r5171 (standard MC12 sim with GEO-20 in 17.2.0.2, digi+reco in two steps in 17.3.12.2) Reference: s1469\_r5080 (standard MC12 sim with GEO-20 in 17.2.0.2, digi+reco in 17.2.12.1) No changes expected.



We have test and reference samples.

The task is mainly to check how different the test sample is from the reference one.

We have 3 status: failed warn OK

There are still a lot of stuffs to look into..

## VBF analysis

- On going
- Able to run the tool, need to generate some toy.