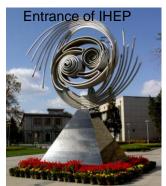

Transportation from Beijing Airport to your hotel:

- (1) By taxi: You can get a taxi right outside the arrival terminals. It takes 40-45 minutes from the airport to the Holiday Inn or the IHEP Guest House. The fare is about 25USD. If you take the Taxi to the Hotel, please show the following tag ① or ② to the taxi driver.
- (2) By Subway: You can take Beijing Subway from the Airport Station to Dongzhimen Station, from which transfer to line 2. Then make another change from line 2 to line 1 at Jianguomen Station, Take the direction to Ping Guo Yuan and stop off at Yuquanlu Station. Take the north-west exit (Port A) and the IHEP campus is just at the north-west corner of the traffic cross. You can take the southern gate ( 300m west to the Subway Port A).
- (3) Airport shuttle bus: You also can take airport shuttle bus from the airport to the Gong Zhu Fen bus station. The fare is 16RMB (2.4USD). Then you can take taxi to the Hotel or the Guest House. The fare is about 25RMB (3.5 USD). If you take the airport shuttle bus to Gong Zhu Fen, please show the following tag ④ to the check-in staff. When you arrive to Gong Zhu Fen, you need to take a taxi to the Hotel, please show the tag ① or ② to the taxi driver.

If you take taxi, please show this to the taxi driver

① 请送我到永定路的"长峰假日酒店"

Please send me to Chang-Feng Holiday Inn at Yong Ding Lu Street.

② 请送我到玉泉路(19号乙)高能物理研究所的专家招待所

Please send me to the IHEP Guest House at YU Quan Lu Street.