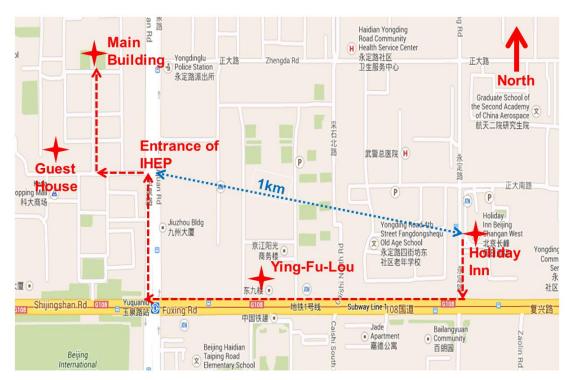

Transportation from Beijing Airport to your hotel:

- (1) By taxi: You can get a taxi right outside the arrival terminals. It takes 40-45 minutes from the airport to the Holiday Inn or the IHEP Guest House. The fare is about 25USD. If you take the Taxi to the Hotel, please show the following tag ① or ② to the taxi driver.
- (2) By Subway: You can take Beijing Subway from the Airport Station to Dongzhimen Station, from which transfer to line 2. Then make another change from line 2 to line 1 at Jianguomen Station, Take the direction to Ping Guo Yuan and stop off at Yuquanlu Station. Take the north-west exit (Port A) and the IHEP campus is just at the north-west corner of the traffic cross. You can take the southern gate ( 300m west to the Subway Port A).
- (3) Airport shuttle bus: You also can take airport shuttle bus from the airport to the Gong Zhu Fen bus station. The fare is 16RMB (2.4USD). Then you can take taxi to the Hotel or the Guest House. The fare is about 25RMB (3.5 USD). If you take the airport shuttle bus to Gong Zhu Fen, please show the following tag ④ to the check-in staff. When you arrive to Gong Zhu Fen, you need to take a taxi to the Hotel, please show the tag ① or ② to the taxi driver.