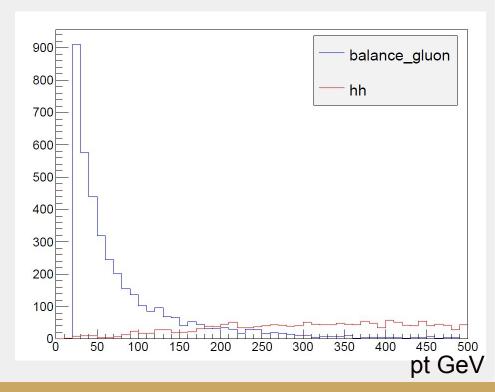

## balance gluon

- look for balance jet of hh in sm nonresonant hh sample
- only have a look at gluon fusion production, g g > h h
- for now, very inaccurate method. choose events in which:

DeltaPhi(gluon, hh) ~ pi; Eta(gluon)\*Eta(hh)<0; pt(gluon)>20GeV

 $3955/48503 \sim 8\%$  pass

plot pt of leading gluon and hh