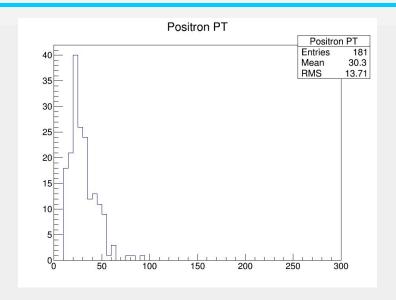

y slow.

|                     |       | Generators | Lumi(pb)*xsec(pb -1) | neede<br>d | currently pro<br>duced | status |
|---------------------|-------|------------|----------------------|------------|------------------------|--------|
| lvjjyy              | QCD=2 | MadGraph5  | 20k*0.03=600         | 100k       | 100k                   | done   |
|                     | QCD=0 | MadGraph5  | 20k*0.001=20         | ME         | 100k                   | done   |
| jjjjyy (light jets) |       | Alpgen2    | 20k*12=240k          | 500k       | 500k                   | done   |
| lvlvyy              |       | MadGraph5  | 20k*6e-5=1.2         | 5k         | 20k                    | done   |

### truth vs reco











#### weekly meeting

### truth vs reco









### truth vs reco









# summary & to do

reco MT

?