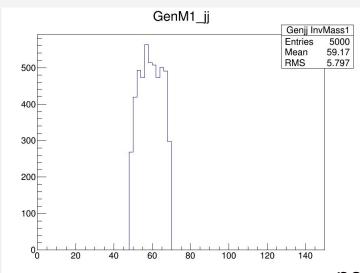

y bkg samples status

- once assigned DSIDs, submit validation plots, etc
- really slow.

|                     |       | Generators | Lumi(pb)*xsec(pb -1) | neede<br>d | currently pro<br>duced | status |
|---------------------|-------|------------|----------------------|------------|------------------------|--------|
| lvjjyy              | QCD=2 | MadGraph5  | 20k*0.03=600         | 100k       | 100k                   | done   |
|                     | QCD=0 | MadGraph5  | 20k*0.001=20         | ME         | 100k                   | done   |
| jjjjyy (light jets) |       | Alpgen2    | 20k*12=240k          | 500k       | 500k                   | done   |
| lvlvyy              |       | MadGraph5  | 20k*6e-5=1.2         | 5k         | 20k                    | done   |

### truth vs reco











#### weekly meeting

### truth vs reco









### truth vs reco









# summary & to do

reco MT

?