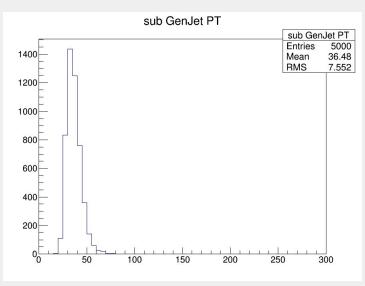

validation plots, etc
- really slow.

|                     |       | Generators | Lumi(pb)*xsec(pb -1) | neede<br>d | currently pro<br>duced | status |
|---------------------|-------|------------|----------------------|------------|------------------------|--------|
| lvjjyy              | QCD=2 | MadGraph5  | 20k*0.03=600         | 100k       | 100k                   | done   |
|                     | QCD=0 | MadGraph5  | 20k*0.001=20         | ME         | 100k                   | done   |
| jjjjyy (light jets) |       | Alpgen2    | 20k*12=240k          | 500k       | 500k                   | done   |
| lvlvyy              |       | MadGraph5  | 20k*6e-5=1.2         | 5k         | 20k                    | done   |

### truth vs reco











#### weekly meeting

### truth vs reco









### truth vs reco









# summary & to do

reco MT

?