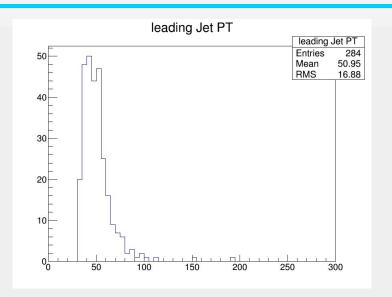

lidation plots, etc
- really slow.

|                     |       | Generators | Lumi(pb)*xsec(pb -1) | neede<br>d | currently pro<br>duced | status |
|---------------------|-------|------------|----------------------|------------|------------------------|--------|
| lvjjyy              | QCD=2 | MadGraph5  | 20k*0.03=600         | 100k       | 100k                   | done   |
|                     | QCD=0 | MadGraph5  | 20k*0.001=20         | ME         | 100k                   | done   |
| jjjjyy (light jets) |       | Alpgen2    | 20k*12=240k          | 500k       | 500k                   | done   |
| lvlvyy              |       | MadGraph5  | 20k*6e-5=1.2         | 5k         | 20k                    | done   |

### truth vs reco











#### weekly meeting

### truth vs reco









### truth vs reco









# summary & to do

reco MT

?