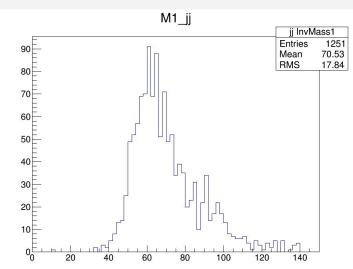

bkg samples status

- once assigned DSIDs, submit validation plots, etc
- really slow.

|                     |       | Generators | Lumi(pb)*xsec(pb -1) | neede<br>d | currently pro<br>duced | status |
|---------------------|-------|------------|----------------------|------------|------------------------|--------|
| lvjjyy              | QCD=2 | MadGraph5  | 20k*0.03=600         | 100k       | 100k                   | done   |
|                     | QCD=0 | MadGraph5  | 20k*0.001=20         | ME         | 100k                   | done   |
| jjjjyy (light jets) |       | Alpgen2    | 20k*12=240k          | 500k       | 500k                   | done   |
| lvlvyy              |       | MadGraph5  | 20k*6e-5=1.2         | 5k         | 20k                    | done   |

### truth vs reco











#### weekly meeting

### truth vs reco









### truth vs reco









# summary & to do

reco MT

?