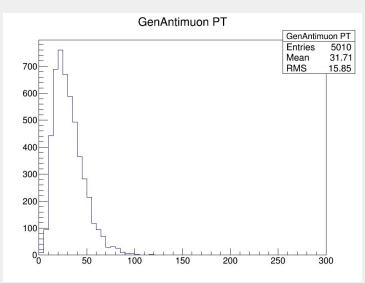

lly slow.

|                     |       | Generators | Lumi(pb)*xsec(pb -1) | neede<br>d | currently pro<br>duced | status |
|---------------------|-------|------------|----------------------|------------|------------------------|--------|
| lvjjyy              | QCD=2 | MadGraph5  | 20k*0.03=600         | 100k       | 100k                   | done   |
|                     | QCD=0 | MadGraph5  | 20k*0.001=20         | ME         | 100k                   | done   |
| jjjjyy (light jets) |       | Alpgen2    | 20k*12=240k          | 500k       | 500k                   | done   |
| lvlvyy              |       | MadGraph5  | 20k*6e-5=1.2         | 5k         | 20k                    | done   |

### truth vs reco











#### weekly meeting

### truth vs reco









### truth vs reco









# summary & to do

reco MT

?