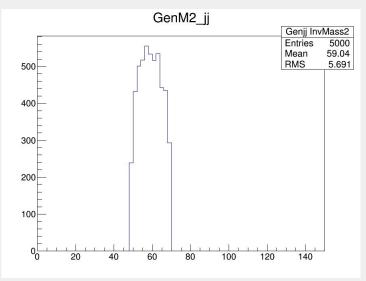

samples status

- once assigned DSIDs, submit validation plots, etc
- really slow.

|                     |       | Generators | Lumi(pb)*xsec(pb -1) | neede<br>d | currently pro<br>duced | status |
|---------------------|-------|------------|----------------------|------------|------------------------|--------|
| lvjjyy              | QCD=2 | MadGraph5  | 20k*0.03=600         | 100k       | 100k                   | done   |
|                     | QCD=0 | MadGraph5  | 20k*0.001=20         | ME         | 100k                   | done   |
| jjjjyy (light jets) |       | Alpgen2    | 20k*12=240k          | 500k       | 500k                   | done   |
| lvlvyy              |       | MadGraph5  | 20k*6e-5=1.2         | 5k         | 20k                    | done   |

### truth vs reco











#### weekly meeting

### truth vs reco









### truth vs reco









# summary & to do

reco MT

?