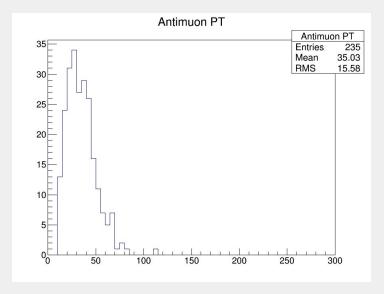

slow.

|                     |       | Generators | Lumi(pb)*xsec(pb -1) | neede<br>d | currently pro<br>duced | status |
|---------------------|-------|------------|----------------------|------------|------------------------|--------|
| lvjjyy              | QCD=2 | MadGraph5  | 20k*0.03=600         | 100k       | 100k                   | done   |
|                     | QCD=0 | MadGraph5  | 20k*0.001=20         | ME         | 100k                   | done   |
| jjjjyy (light jets) |       | Alpgen2    | 20k*12=240k          | 500k       | 500k                   | done   |
| lvlvyy              |       | MadGraph5  | 20k*6e-5=1.2         | 5k         | 20k                    | done   |

### truth vs reco











#### weekly meeting

### truth vs reco









### truth vs reco









# summary & to do

reco MT

?