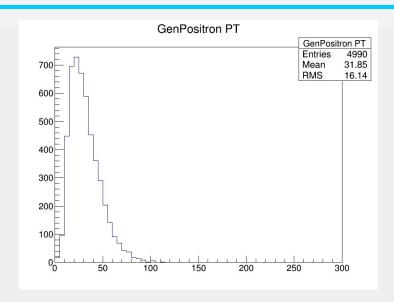

eally slow.

|                     |       | Generators | Lumi(pb)*xsec(pb -1) | neede<br>d | currently pro<br>duced | status |
|---------------------|-------|------------|----------------------|------------|------------------------|--------|
| lvjjyy              | QCD=2 | MadGraph5  | 20k*0.03=600         | 100k       | 100k                   | done   |
|                     | QCD=0 | MadGraph5  | 20k*0.001=20         | ME         | 100k                   | done   |
| jjjjyy (light jets) |       | Alpgen2    | 20k*12=240k          | 500k       | 500k                   | done   |
| lvlvyy              |       | MadGraph5  | 20k*6e-5=1.2         | 5k         | 20k                    | done   |

### truth vs reco











#### weekly meeting

### truth vs reco









### truth vs reco









# summary & to do

reco MT

?