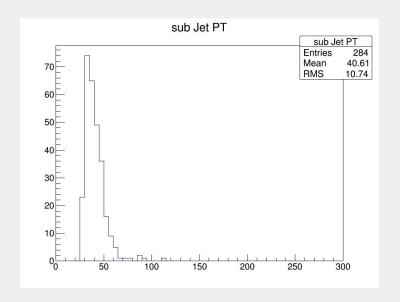

dation plots, etc
- really slow.

|                     |       | Generators | Lumi(pb)*xsec(pb -1) | neede<br>d | currently pro<br>duced | status |
|---------------------|-------|------------|----------------------|------------|------------------------|--------|
| lvjjyy              | QCD=2 | MadGraph5  | 20k*0.03=600         | 100k       | 100k                   | done   |
|                     | QCD=0 | MadGraph5  | 20k*0.001=20         | ME         | 100k                   | done   |
| jjjjyy (light jets) |       | Alpgen2    | 20k*12=240k          | 500k       | 500k                   | done   |
| lvlvyy              |       | MadGraph5  | 20k*6e-5=1.2         | 5k         | 20k                    | done   |

### truth vs reco











#### weekly meeting

### truth vs reco









### truth vs reco









# summary & to do

reco MT

?