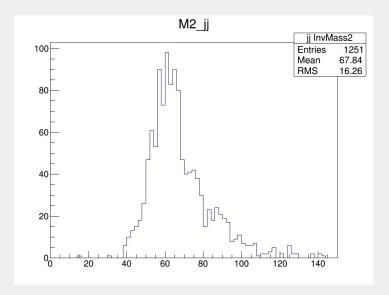

mples status

- once assigned DSIDs, submit validation plots, etc
- really slow.

|                     |       | Generators | Lumi(pb)*xsec(pb -1) | neede<br>d | currently pro<br>duced | status |
|---------------------|-------|------------|----------------------|------------|------------------------|--------|
| lvjjyy              | QCD=2 | MadGraph5  | 20k*0.03=600         | 100k       | 100k                   | done   |
|                     | QCD=0 | MadGraph5  | 20k*0.001=20         | ME         | 100k                   | done   |
| jjjjyy (light jets) |       | Alpgen2    | 20k*12=240k          | 500k       | 500k                   | done   |
| lvlvyy              |       | MadGraph5  | 20k*6e-5=1.2         | 5k         | 20k                    | done   |

### truth vs reco











#### weekly meeting

### truth vs reco









### truth vs reco









# summary & to do

reco MT

?