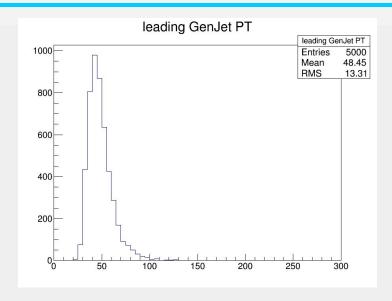

t validation plots, etc
- really slow.

|                     |       | Generators | Lumi(pb)*xsec(pb -1) | neede<br>d | currently pro<br>duced | status |
|---------------------|-------|------------|----------------------|------------|------------------------|--------|
| lvjjyy              | QCD=2 | MadGraph5  | 20k*0.03=600         | 100k       | 100k                   | done   |
|                     | QCD=0 | MadGraph5  | 20k*0.001=20         | ME         | 100k                   | done   |
| jjjjyy (light jets) |       | Alpgen2    | 20k*12=240k          | 500k       | 500k                   | done   |
| lvlvyy              |       | MadGraph5  | 20k*6e-5=1.2         | 5k         | 20k                    | done   |

### truth vs reco











#### weekly meeting

### truth vs reco









### truth vs reco









# summary & to do

reco MT

?