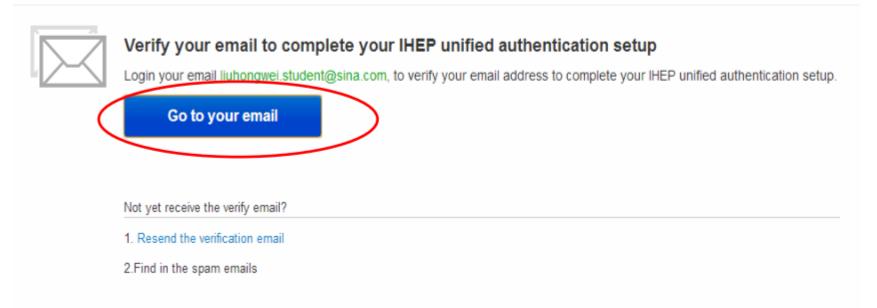

### Verify your email.

After this, you have had a user account. Now we need to login.