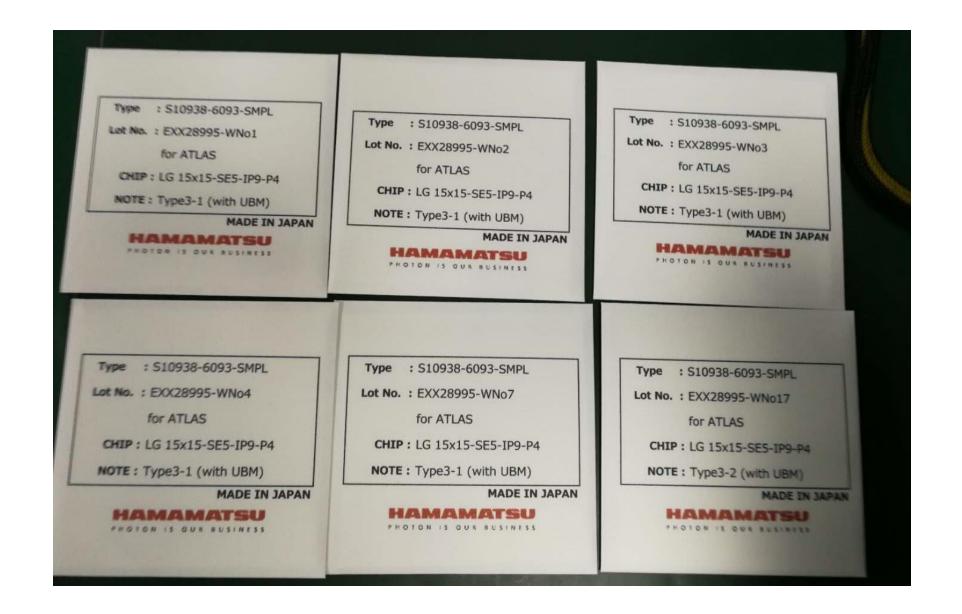

A list(photo) of sensors we have received and some comments

# HPK sensors we are testing -- 5x5



Simple test was over (spent full 3days)

## Newly received HPK sensors -- 5x5



# Newly received HPK sensors -- single/2x2



### Newly received HPK sensors -- 15x15



### Comment

- -- One 5x5 sensor per day, at least in the past test.
  - ==> finish all of 5x5 sensors takes one week.
- => Once the probe card is set, it is better to keep it for a while, so the test on single one (CV/IV) would be the first.
- -- For 15x15, I will contact SCIPP soon. (by tomorrow)
- -- Some of I-V results measured by us are sent to a compilation page

#### **HPK** sensor

https://docs.google.com/spreadsheets/d/1UVbaEZUe-IUIA5GMC6wOkC8FcSucVARpMG\_GrKsyeWs/edit#gid=0

#### **CNM** sensor

https://docs.google.com/spreadsheets/d/1sKtnD6-YlyoZXGpmc50asfAQx6\_-UbZ9YcYZB5Rtu4Q/edit#gid=39225571