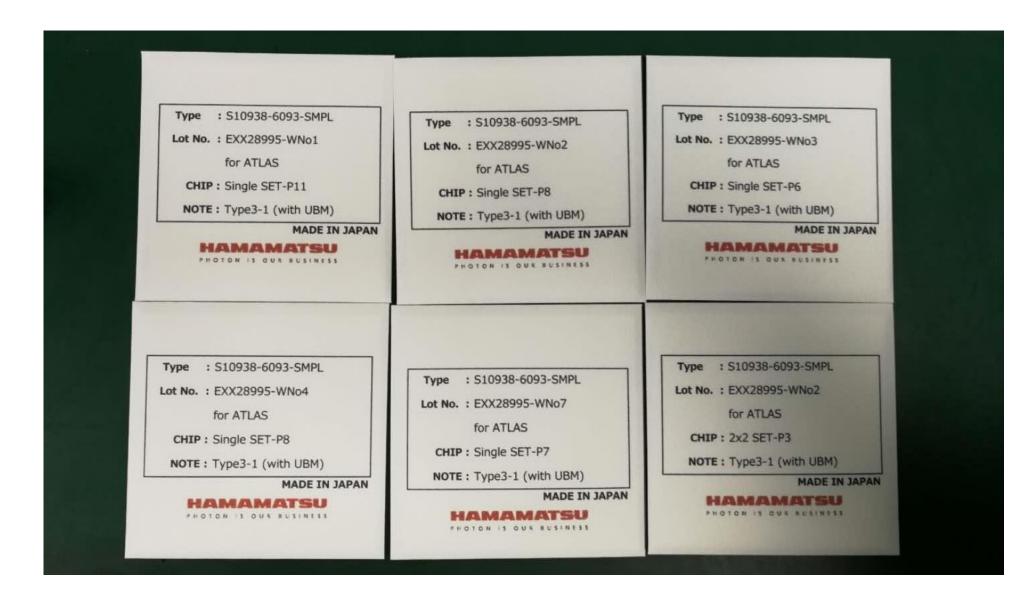

A list(photo) of sensors we have received and some comments

# HPK sensors we are testing -- 5x5



Simple test was over (spent full 3days)

## Newly received HPK sensors -- 5x5



# Newly received HPK sensors -- single/2x2



### Newly received HPK sensors -- 15x15



### Comment

- -- One 5x5 sensor per day, at least in the past test.
  - ==> finish all of 5x5 sensors takes one week.
- => Once the probe card is set, it is better to keep it for a while, so the test on single one (CV/IV) would be the first.
- -- For 15x15, I will contact SCIPP soon. (by tomorrow)
- -- Some of I-V results measured by us are sent to a compilation page

#### **HPK** sensor

https://docs.google.com/spreadsheets/d/1UVbaEZUe-IUIA5GMC6wOkC8FcSucVARpMG\_GrKsyeWs/edit#gid=0

#### **CNM** sensor

https://docs.google.com/spreadsheets/d/1sKtnD6-YlyoZXGpmc50asfAQx6\_-UbZ9YcYZB5Rtu4Q/edit#gid=39225571