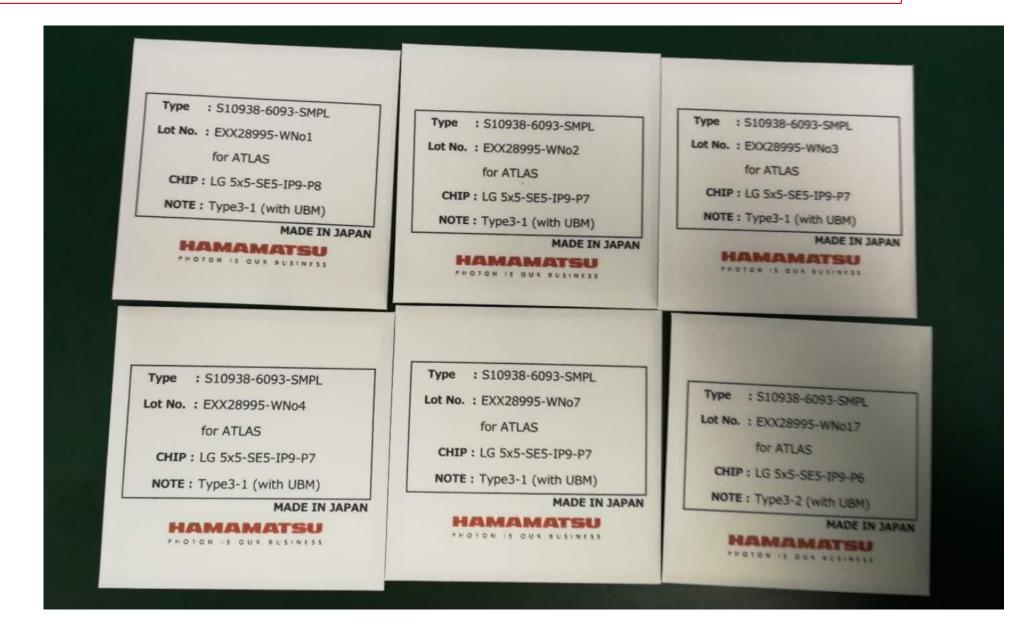

A list(photo) of sensors we have received and some comments

# HPK sensors we are testing -- 5x5



Simple test was over (spent full 3days)

## Newly received HPK sensors -- 5x5



# Newly received HPK sensors -- single/2x2



### Newly received HPK sensors -- 15x15



### Comment

- -- One 5x5 sensor per day, at least in the past test.
  - ==> finish all of 5x5 sensors takes one week.
- => Once the probe card is set, it is better to keep it for a while, so the test on single one (CV/IV) would be the first.
- -- For 15x15, I will contact SCIPP soon. (by tomorrow)
- -- Some of I-V results measured by us are sent to a compilation page

#### **HPK** sensor

https://docs.google.com/spreadsheets/d/1UVbaEZUe-IUIA5GMC6wOkC8FcSucVARpMG\_GrKsyeWs/edit#gid=0

#### **CNM** sensor

https://docs.google.com/spreadsheets/d/1sKtnD6-YlyoZXGpmc50asfAQx6\_-UbZ9YcYZB5Rtu4Q/edit#gid=39225571