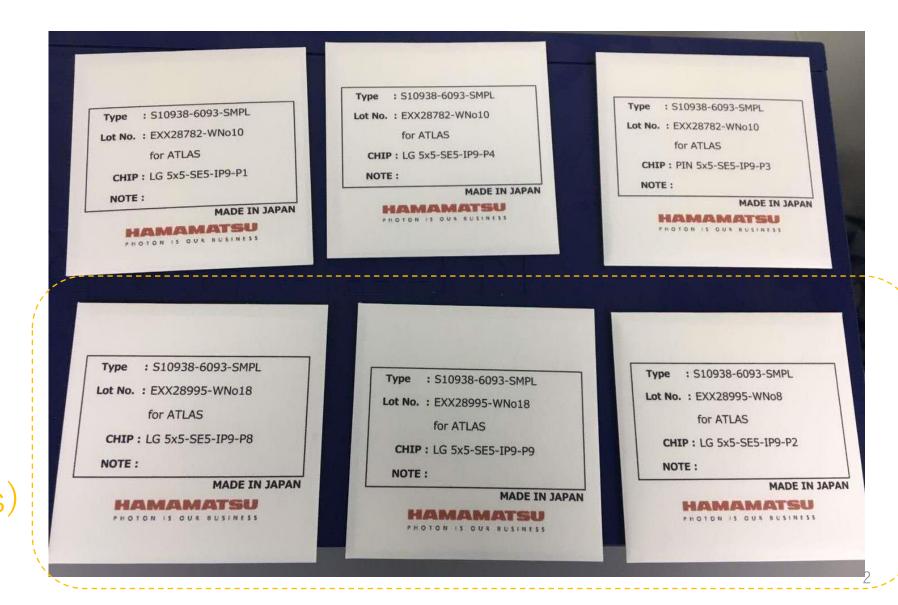

# HPK sensors we are testing -- 5x5

Simple test was over (spent full 3days)

## Newly received HPK sensors -- 5x5