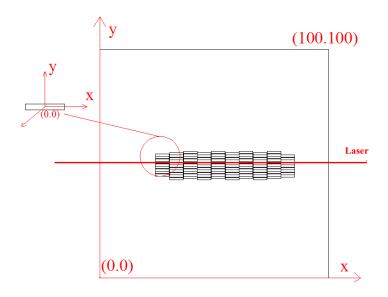

### Preliminary test with the laser

- Readout board, 128 Channels electronics, DAQ and laser mirror and PCB board have been done and assembled
- □ TPC barrel mount and re-mount with the Auxiliary brackets
- □ TPC preliminarily tested with 55Fe and the different power laser beam
- Optimization of the laser studied