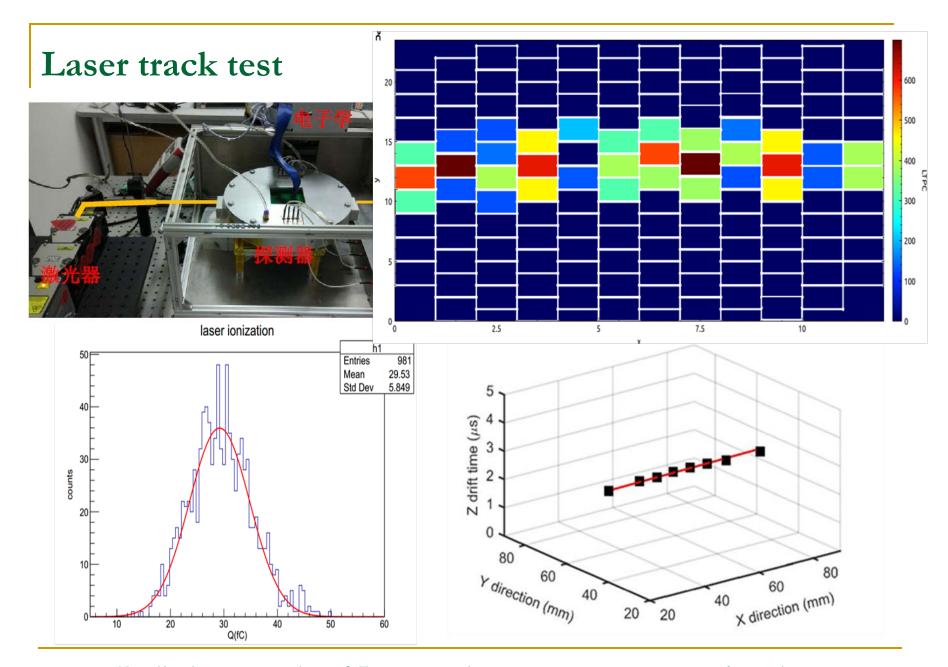

Preliminary results of Laser tracker energy spectrum and tracker

### Preliminary test with the laser

- Readout board, 128 Channels electronics, DAQ and laser mirror and PCB board have been done and assembled
- □ TPC barrel mount and re-mount with the Auxiliary brackets
- □ TPC preliminarily tested with 55Fe and the different power laser beam
- Optimization of the laser studied