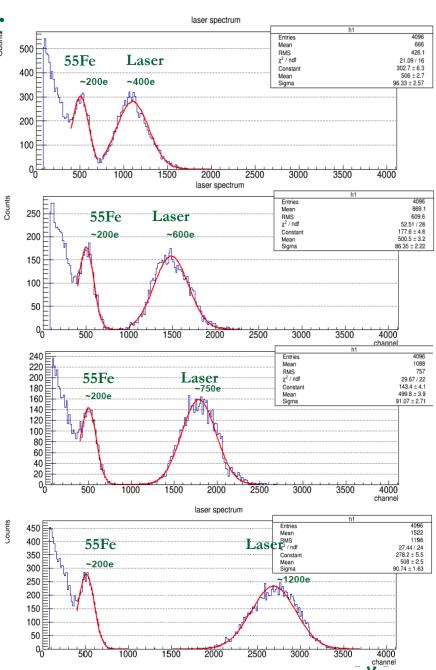

Preliminary results of Laser tracker energy spectrum and tracker

### Preliminary test with the laser

- Readout board, 128 Channels electronics, DAQ and laser mirror and PCB board have been done and assembled
- □ TPC barrel mount and re-mount with the Auxiliary brackets
- □ TPC preliminarily tested with 55Fe and the different power laser beam
- Optimization of the laser studied