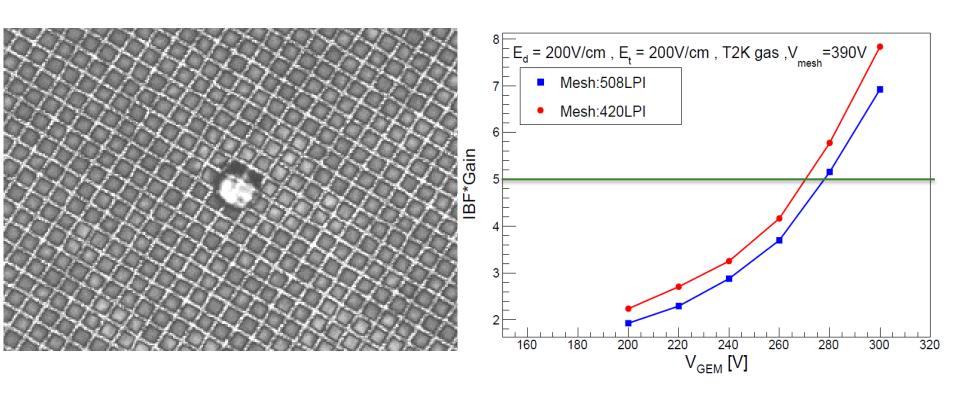

# High mesh and lower IBF

■ From July, the high mesh of 508LPI has been assembled with CEA-Saclay collaboration. The preliminary results indicates that it could reach the lower IBF and better performance.